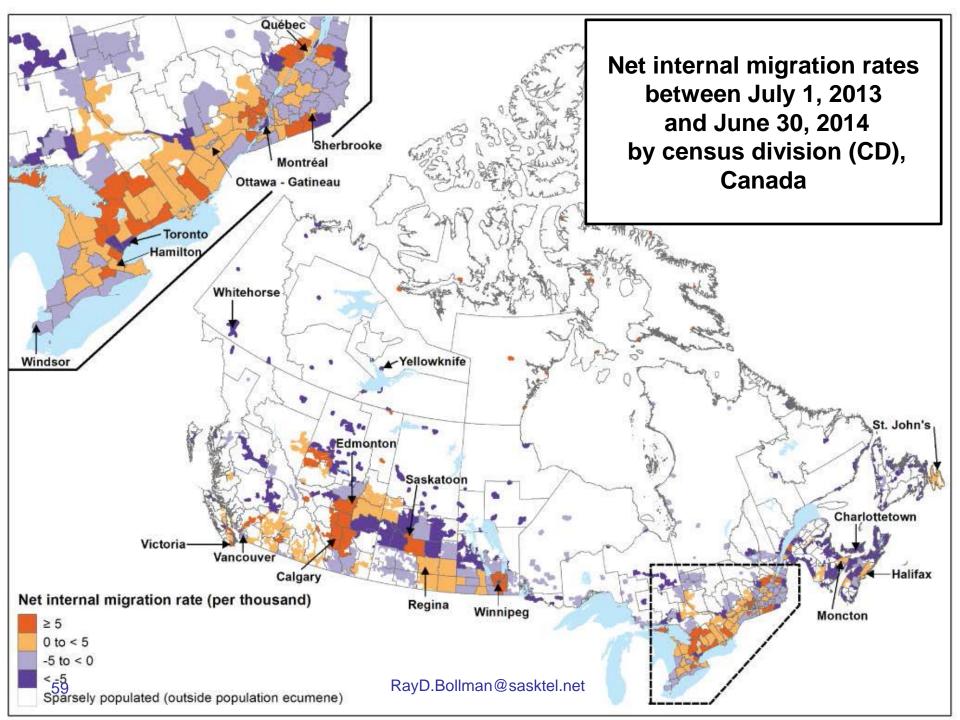

### **Population distribution** as of July 1 by census division

**Population growth rates** between July 1 (previous year) and June 30 (current year) by census division

**Net internal migration rates** between July 1 (previous year) and June 30 (current year) by census division

**Net internal migration rates** between July 1 (previous year) and June 30 (current year) by census division

Median age as of July 1 by census division

Source: Statistics Canada, Demography Division

RayD.Bollman@sasktel.net