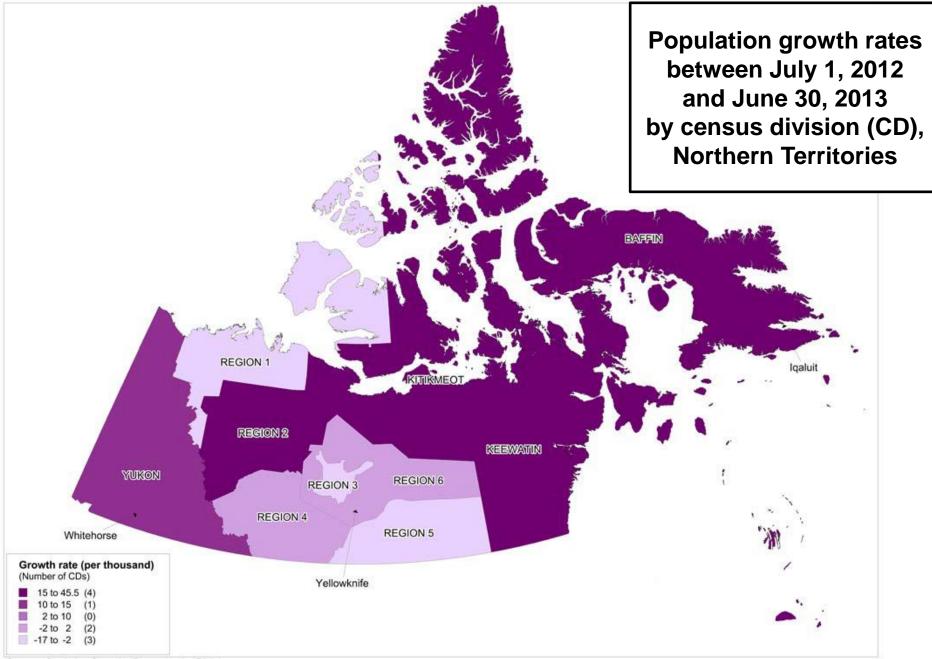

Source: Statistics Canada, Demography Division

NORTHEAST

Source: Statistics Canada, Demography Division

**Population distribution** as of July 1 by census division

**Population growth rates** between July 1 (previous year) and June 30 (current year) by census division