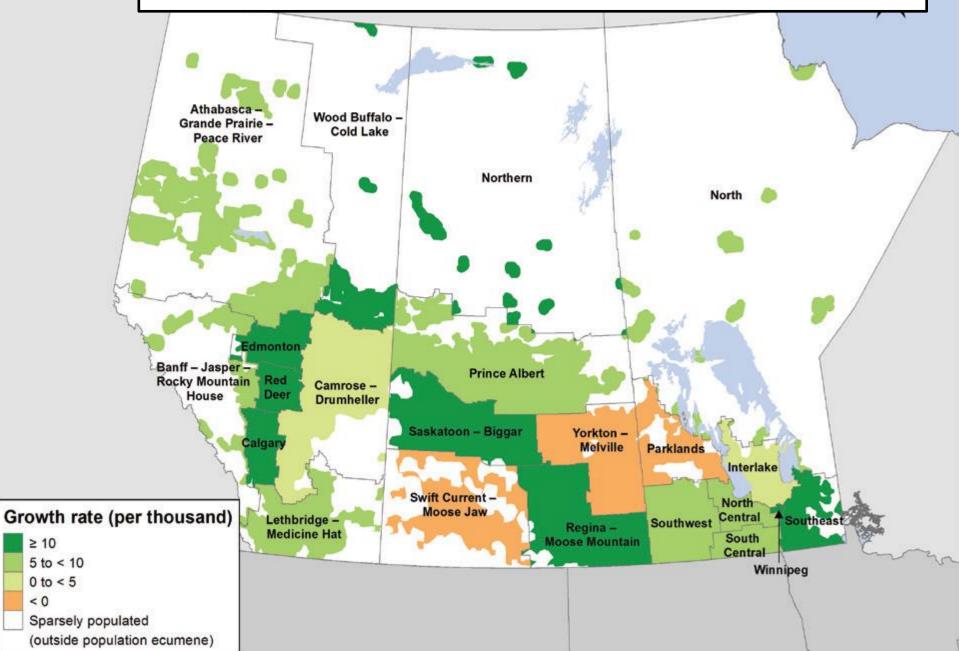

## Population growth rates between July 1, 2014 and June 30, 2015 by economic region (ER), Prairie Provinces

**Population growth rates** between July 1, 2012 and June 30, 2013 by economic region (ER), **British Columbia** 