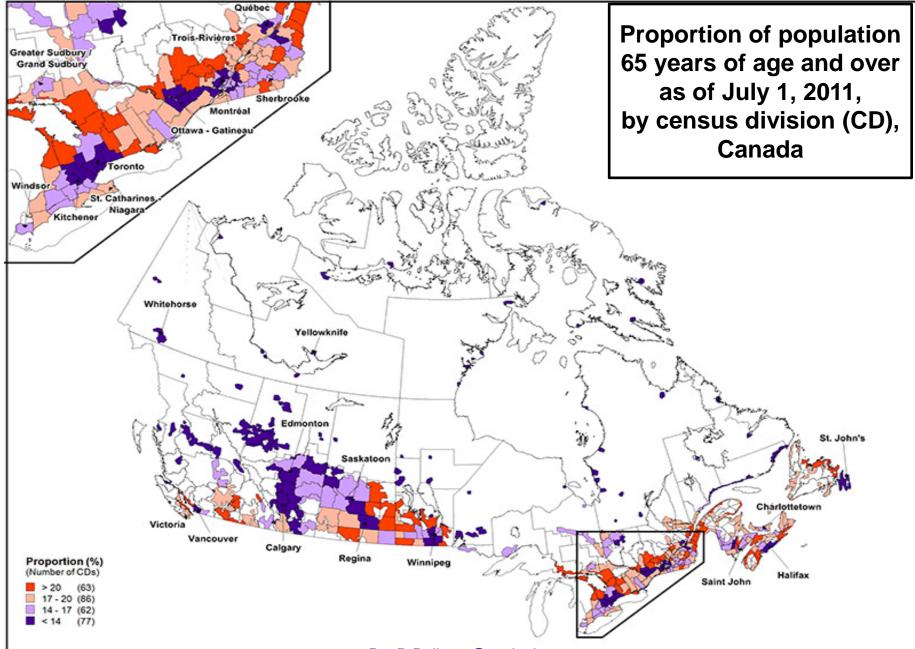

net



Source: Statistics Canada, Demography Division.





Source: Statistics Canada, Demography Division

**Population distribution** as of July 1 by census division

**Population growth rates** between July 1 (previous year) and June 30 (current year) by census division

**Net internal migration rates** between July 1 (previous year) and June 30 (current year) by census division

Median age as of July 1 by census division

**Population distribution** as of July 1 by census division

**Population growth rates** between July 1 (previous year) and June 30 (current year) by census division

**Net internal migration rates** between July 1 (previous year) and June 30 (current year) by census division

Median age as of July 1 by census division









Demography Division, Statistics Canada





Source 9Demography Division, Statistics Canada

RayD.Bollman@sasktel.net



Source: Statistics Canada, Demography Division.





Source: Statistics Canada, Demography Division