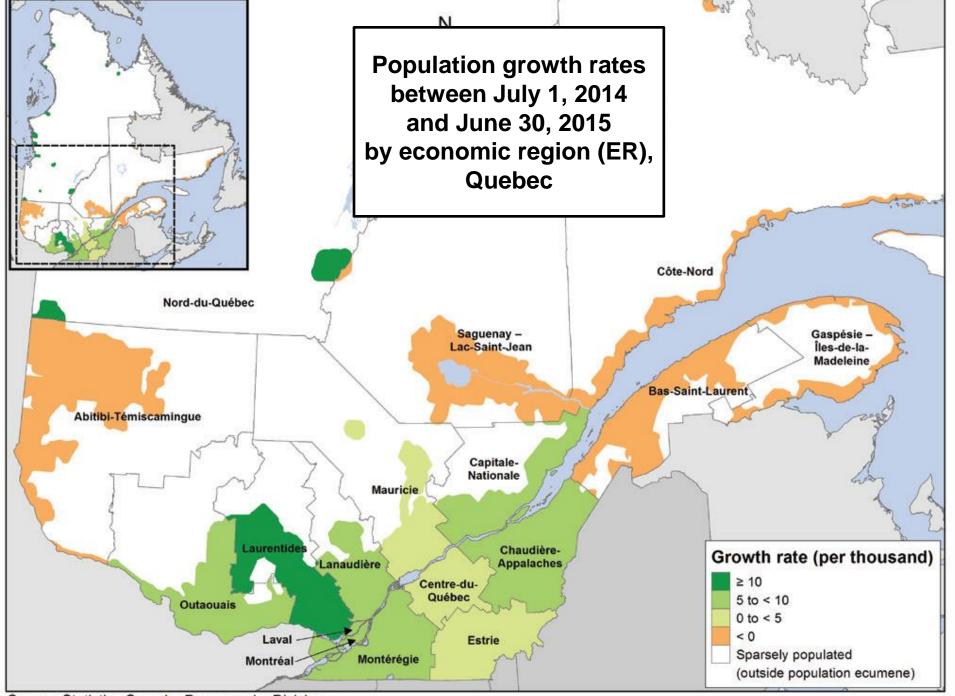

Source: Statistics Canada, Demography Division

Population growth rates between July 1, 2014 and June 30, 2015 by economic region (ER), Ontario

Source: Statistics Canada, Demography Division

RayD.Bollman@sasktel.net