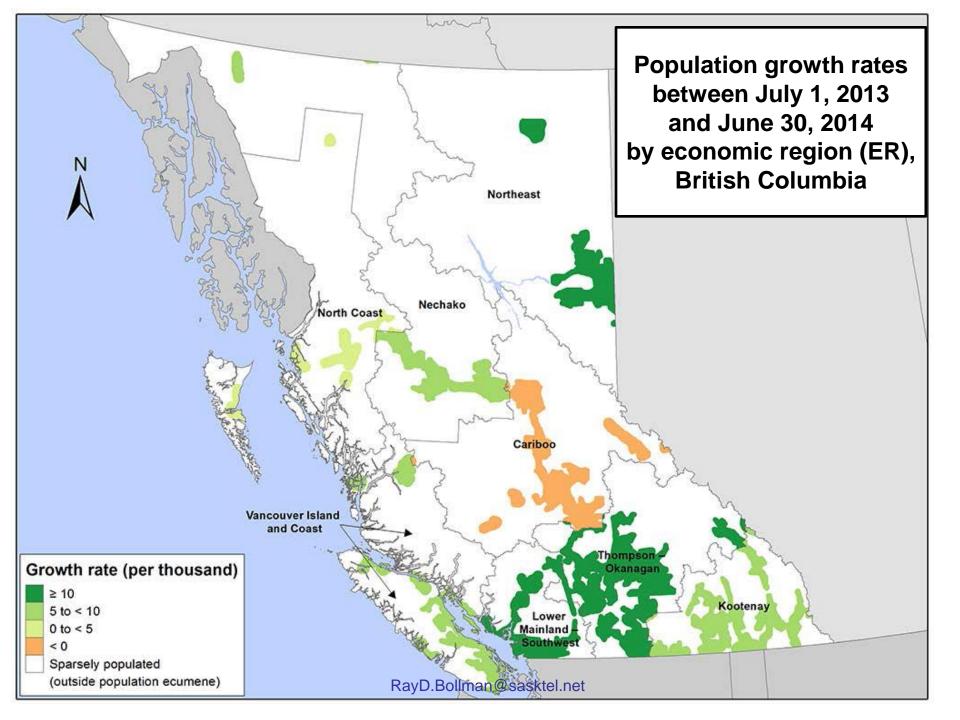

## Population growth rates between July 1, 2014 and June 30, 2015 by economic region (ER), Prairie Provinces

**Population growth rates** between July 1, 2012 and June 30, 2013 by economic region (ER), **British Columbia** 