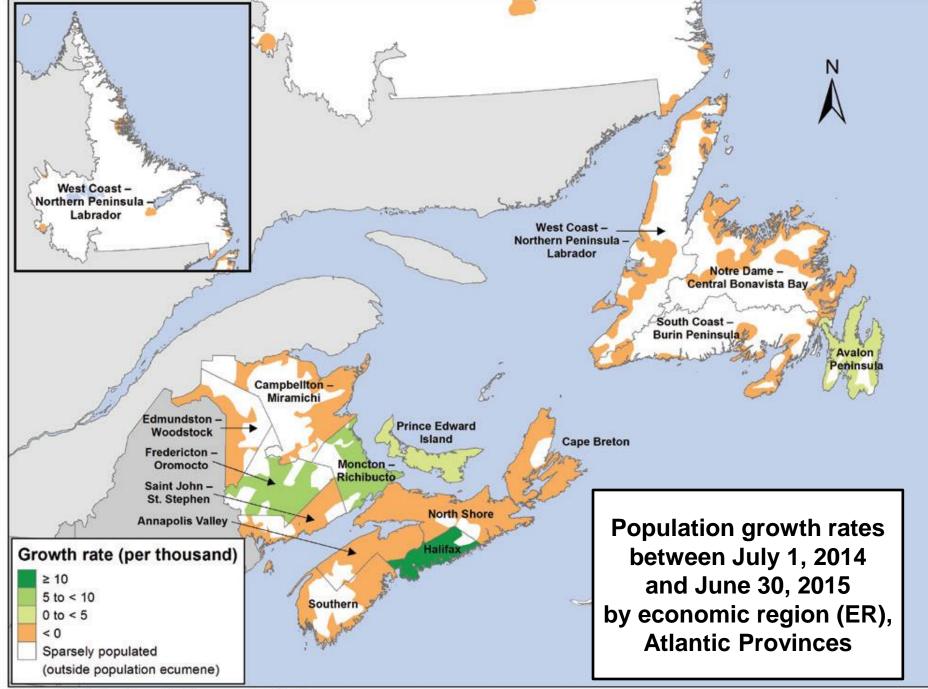

## **Population distribution** as of July 1 by census division

**Population growth rates** between July 1 (previous year) and June 30 (current year) by census division

➔ Population growth rates by economic region: maps by province