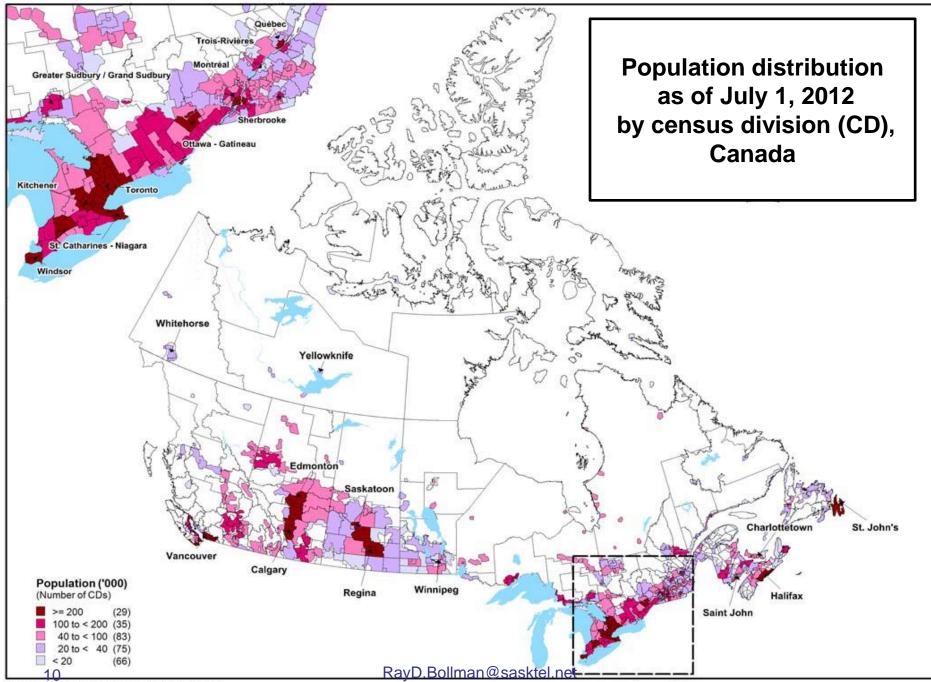

**Population distribution** as of July 1 by census division

**Population growth rates** between July 1 (previous year) and June 30 (current year) by census division

**Net internal migration rates** between July 1 (previous year) and June 30 (current year) by census division