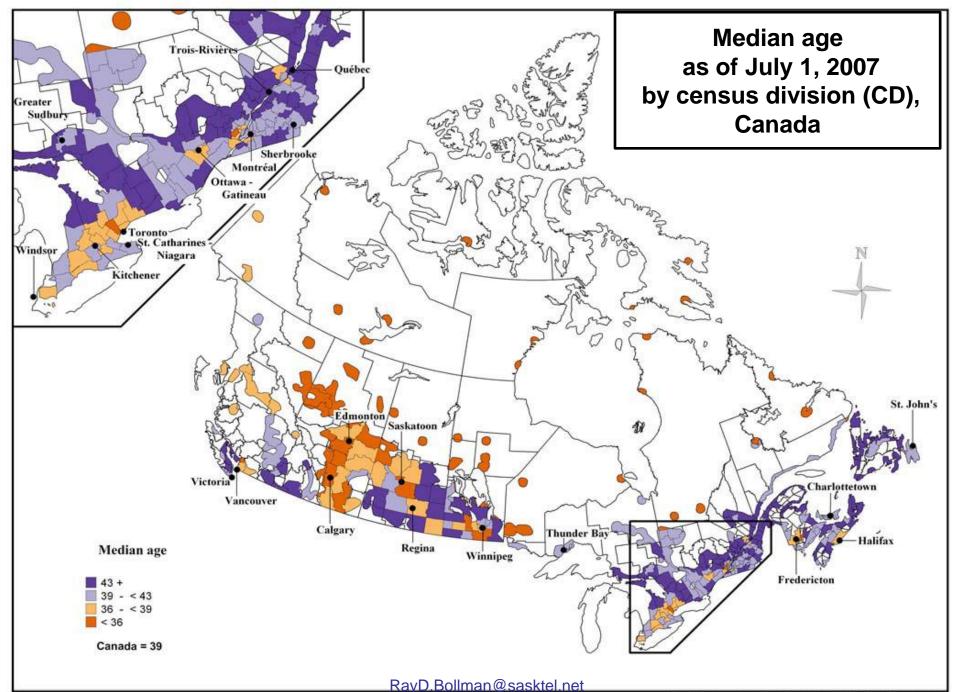

Median age as of July 1 by census division

Median age as of July 1 by census division

Demography Division, Statistics Canada

Demography Division, Statistics Canada

Demography Division, Statistics Canada

Source : Demography Division, Statistics Canada