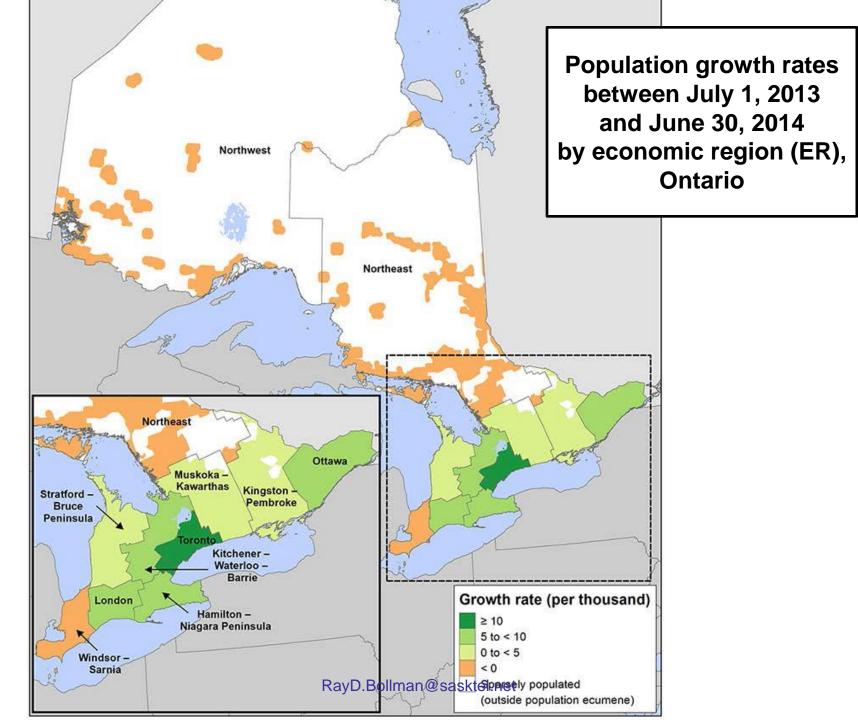

## **Population distribution** as of July 1 by census division

**Population growth rates** between July 1 (previous year) and June 30 (current year) by census division

➔ Population growth rates by economic region: maps by province