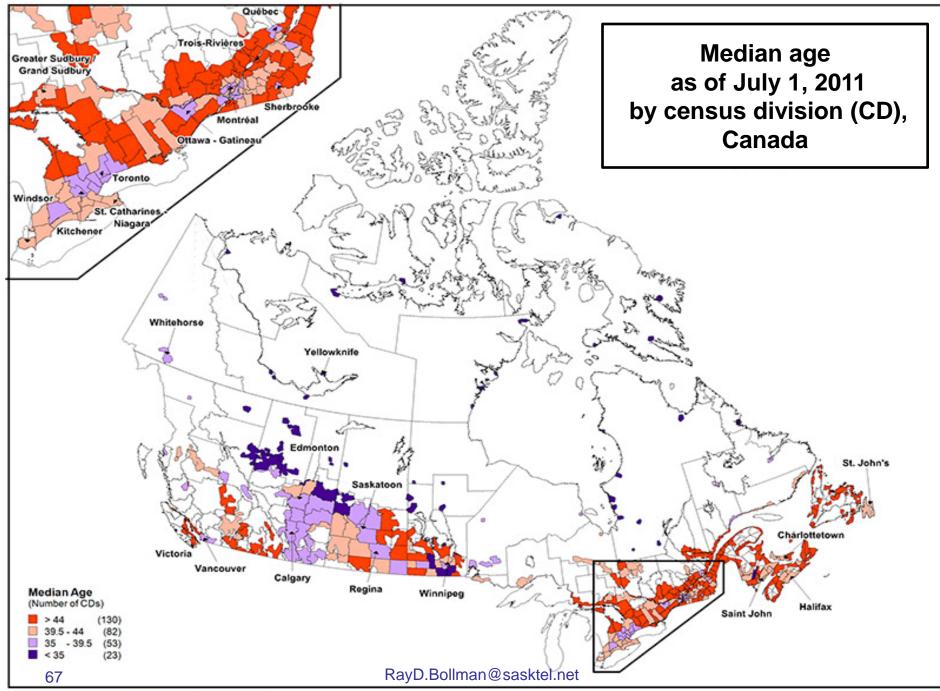

Median age as of July 1 by census division

**Population distribution** as of July 1 by census division

**Population growth rates** between July 1 (previous year) and June 30 (current year) by census division

Median age as of July 1 by census division