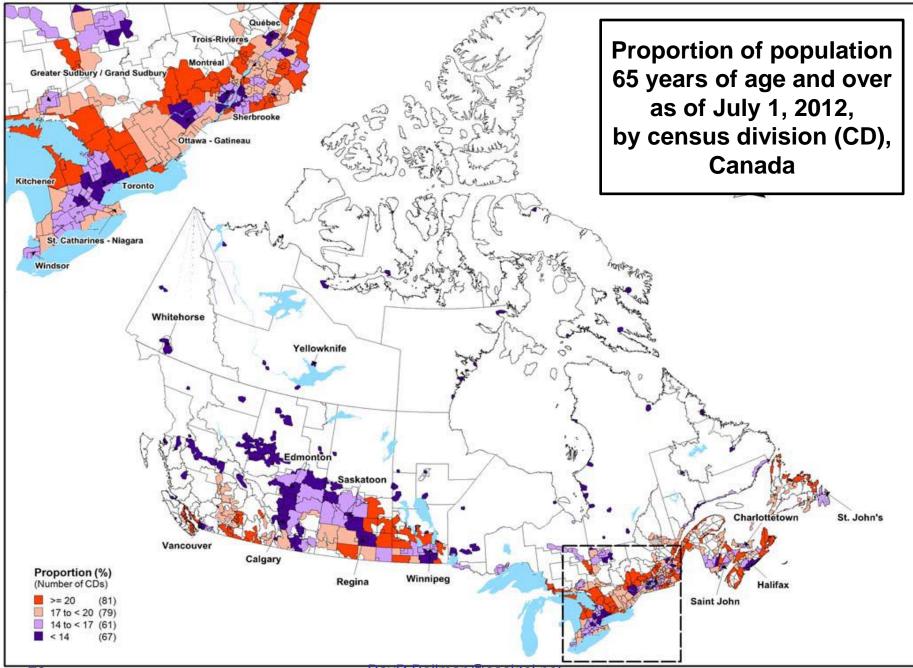

Median age as of July 1 by census division

Demography Division, Statistics Canada

Demography Division, Statistics Canada

Demography Division, Statistics Canada

Source : Demography Division, Statistics Canada