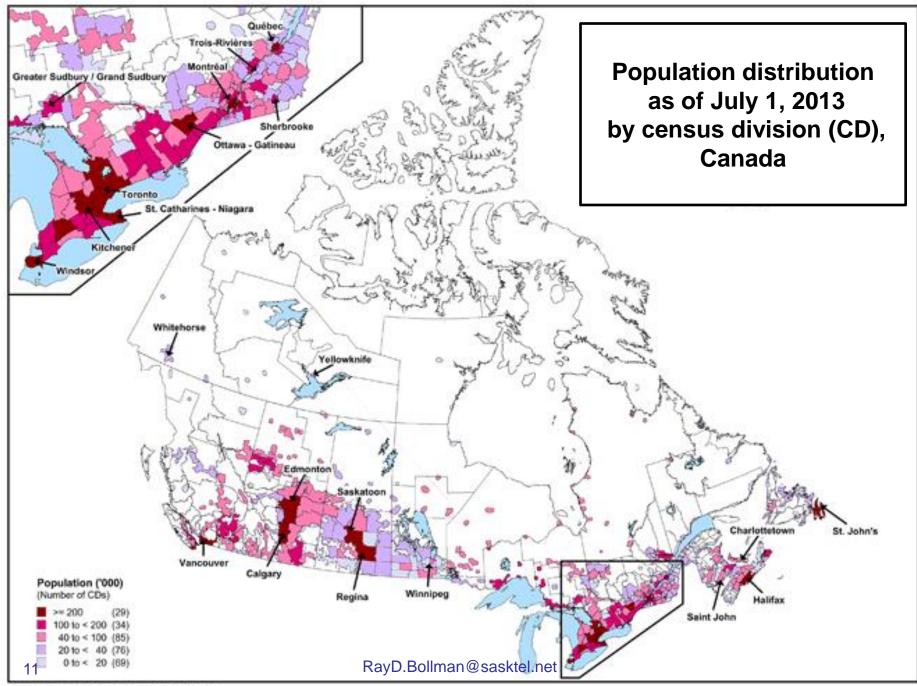

### **Population distribution** as of July 1 by census division

**Population growth rates** between July 1 (previous year) and June 30 (current year) by census division

**Net internal migration rates** between July 1 (previous year) and June 30 (current year) by census division