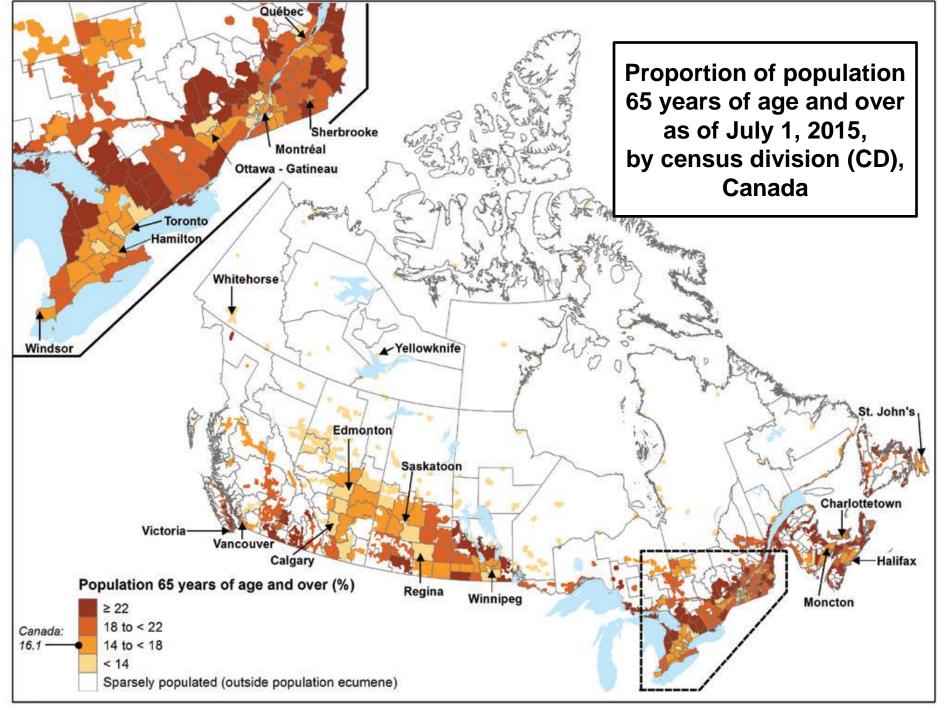

on** as of July 1 by census division

**Population growth rates** between July 1 (previous year) and June 30 (current year) by census division

**Net internal migration rates** between July 1 (previous year) and June 30 (current year) by census division

Median age as of July 1 by census division

**Population distribution** as of July 1 by census division

**Population growth rates** between July 1 (previous year) and June 30 (current year) by census division

**Net internal migration rates** between July 1 (previous year) and June 30 (current year) by census division

Median age as of July 1 by census division









Demography Division, Statistics Canada





Source 9Demography Division, Statistics Canada

RayD.Bollman@sasktel.net



Source: Statistics Canada, Demography Division.





Source: Statistics Canada, Demography Division