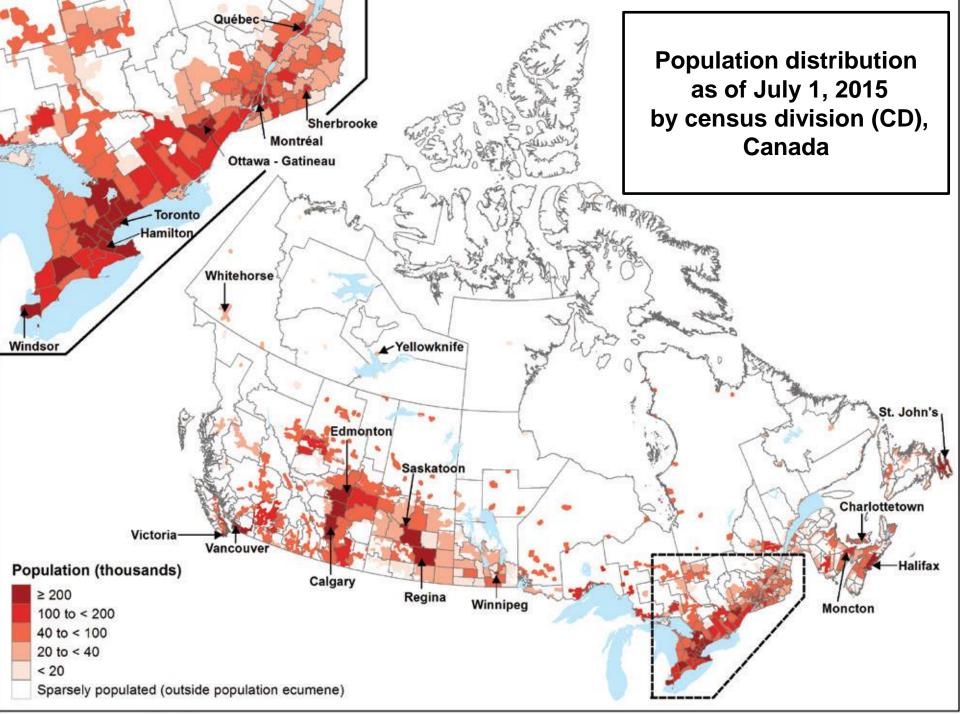

#### **Population distribution** s of July 1 by census division

**Population growth rates** between July 1 (previous year) and June 30 (current year) by census division

**Net internal migration rates** between July 1 (previous year) and June 30 (current year) by census division

Median age as of July 1 by census division

**Population distribution** as of July 1 by census division

**Population growth rates** between July 1 (previous year) and June 30 (current year) by census division

**Population distribution** as of July 1 by census division

**Population growth rates** between July 1 (previous year) and June 30 (current year) by census division

**Net internal migration rates** between July 1 (previous year) and June 30 (current year) by census division

### **Population distribution** as of July 1 by census division

**Population growth rates** between July 1 (previous year) and June 30 (current year) by census division

**Net internal migration rates** between July 1 (previous year) and June 30 (current year) by census division

## **Population distribution** as of July 1 by census division

**Population growth rates** between July 1 (previous year) and June 30 (current year) by census division

➔ Population growth rates by economic region: maps by province