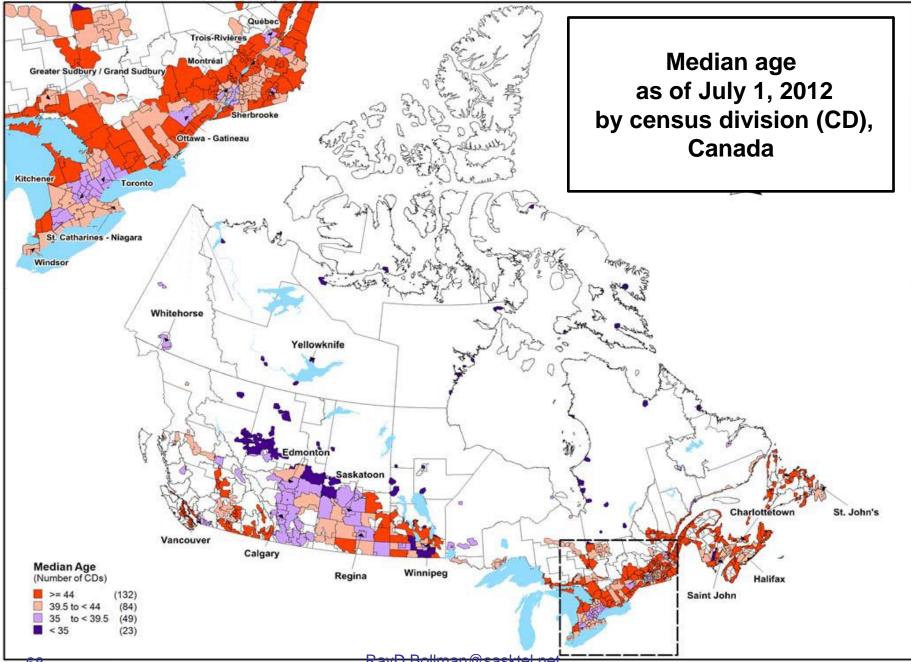

**Net internal migration rates** between July 1 (previous year) and June 30 (current year) by census division

Median age as of July 1 by census division

Demography Division, Statistics Canada

Demography Division, Statistics Canada

Median age as of July 1 by census division

Demography Division, Statistics Canada

Demography Division, Statistics Canada

Demography Division, Statistics Canada

Source : Demography Division, Statistics Canada