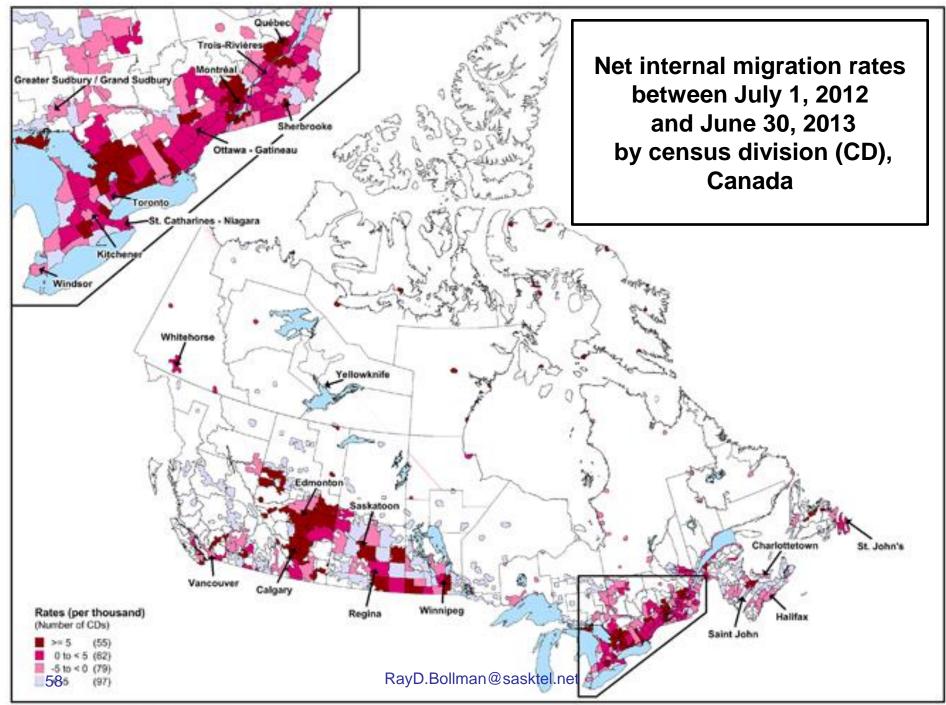

**Population distribution** as of July 1 by census division

**Population growth rates** between July 1 (previous year) and June 30 (current year) by census division

**Net internal migration rates** between July 1 (previous year) and June 30 (current year) by census division

**Net internal migration rates** between July 1 (previous year) and June 30 (current year) by census division

Median age as of July 1 by census division

Source: Statistics Canada, Demography Division

RayD.Bollman@sasktel.net