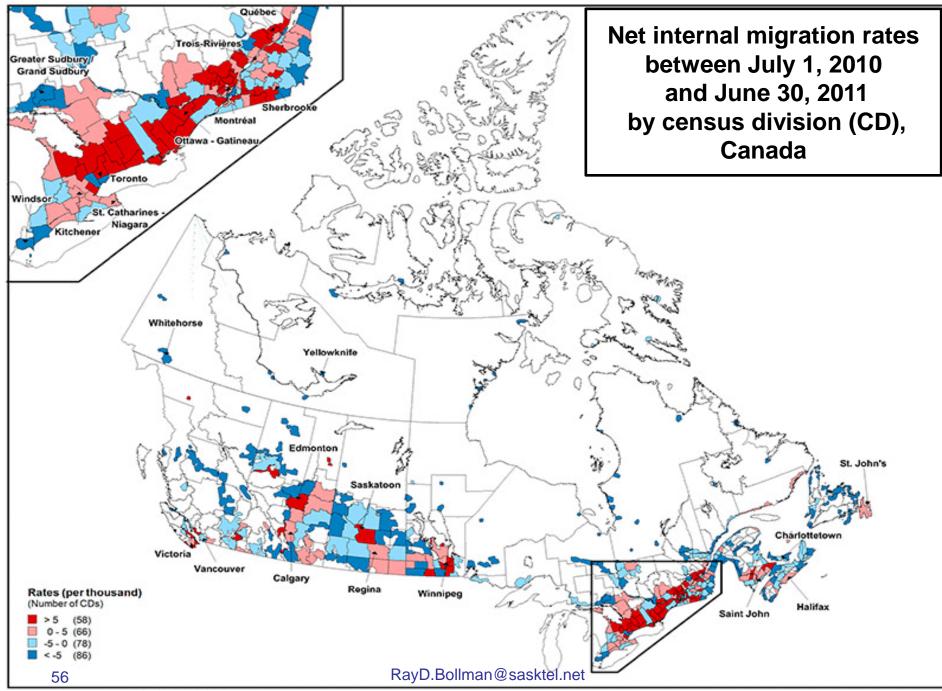

## **Population distribution** as of July 1 by census division

**Population growth rates** between July 1 (previous year) and June 30 (current year) by census division

➔ Population growth rates by economic region: maps by province

**Net internal migration rates** between July 1 (previous year) and June 30 (current year) by census division

Median age as of July 1 by census division

Source: Statistics Canada, Demography Division

RayD.Bollman@sasktel.net