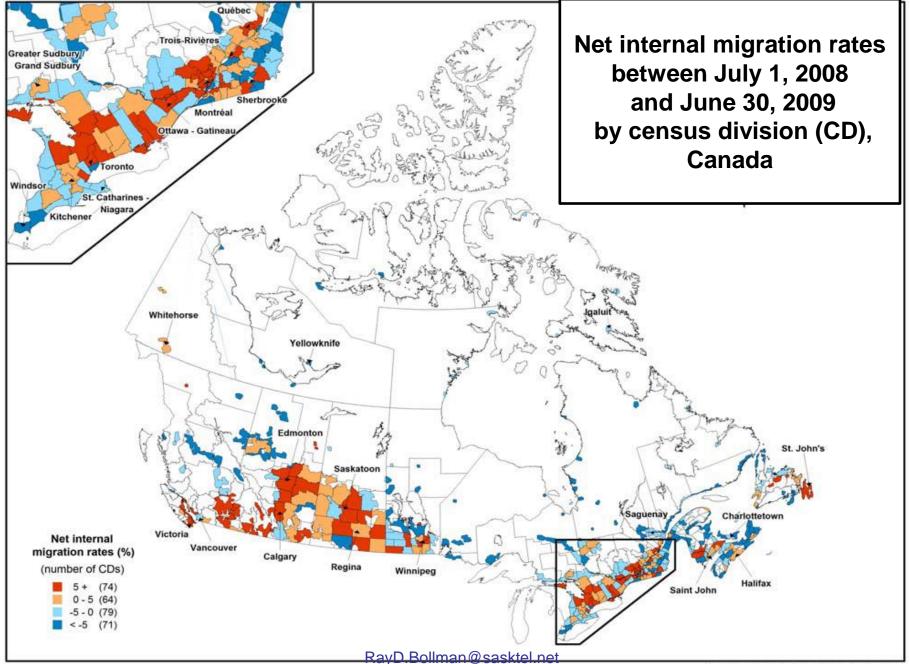

**Population distribution** as of July 1 by census division

**Population growth rates** between July 1 (previous year) and June 30 (current year) by census division

**Net internal migration rates** between July 1 (previous year) and June 30 (current year) by census division