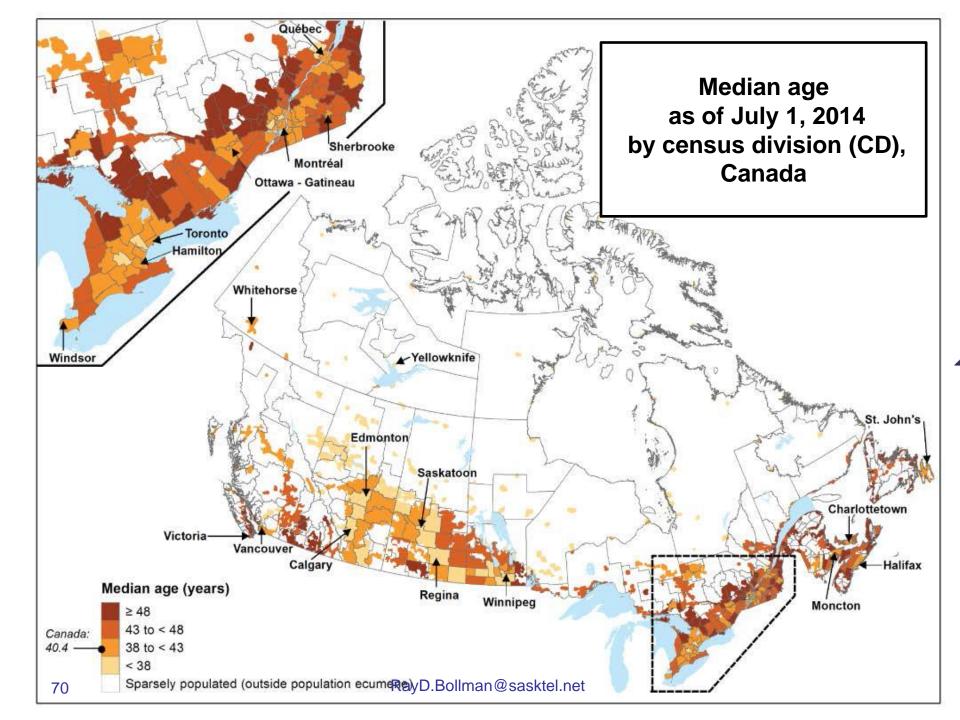

Median age as of July 1 by census division

**Population distribution** as of July 1 by census division

**Population growth rates** between July 1 (previous year) and June 30 (current year) by census division

**Net internal migration rates** between July 1 (previous year) and June 30 (current year) by census division

Net interprovincial migration (i.e. into or out of each CD from / to a different province

Median age as of July 1 by census division