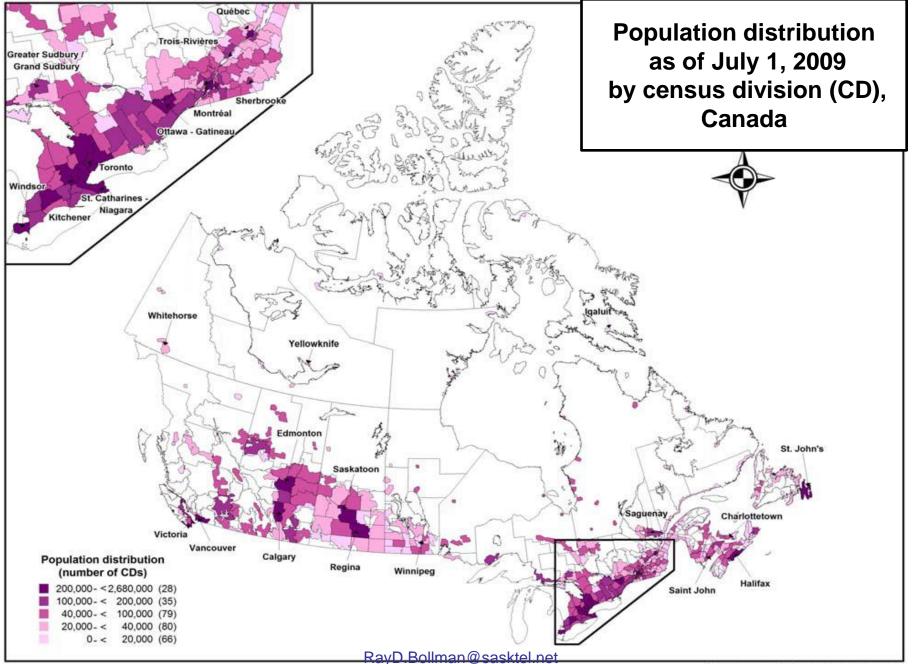

#### **Population distribution** s of July 1 by census division

**Population growth rates** between July 1 (previous year) and June 30 (current year) by census division

**Net internal migration rates** between July 1 (previous year) and June 30 (current year) by census division

Median age as of July 1 by census division

**Population distribution** as of July 1 by census division

**Population growth rates** between July 1 (previous year) and June 30 (current year) by census division

**Population distribution** as of July 1 by census division

**Population growth rates** between July 1 (previous year) and June 30 (current year) by census division

**Net internal migration rates** between July 1 (previous year) and June 30 (current year) by census division

### **Population distribution** as of July 1 by census division

**Population growth rates** between July 1 (previous year) and June 30 (current year) by census division

**Net internal migration rates** between July 1 (previous year) and June 30 (current year) by census division