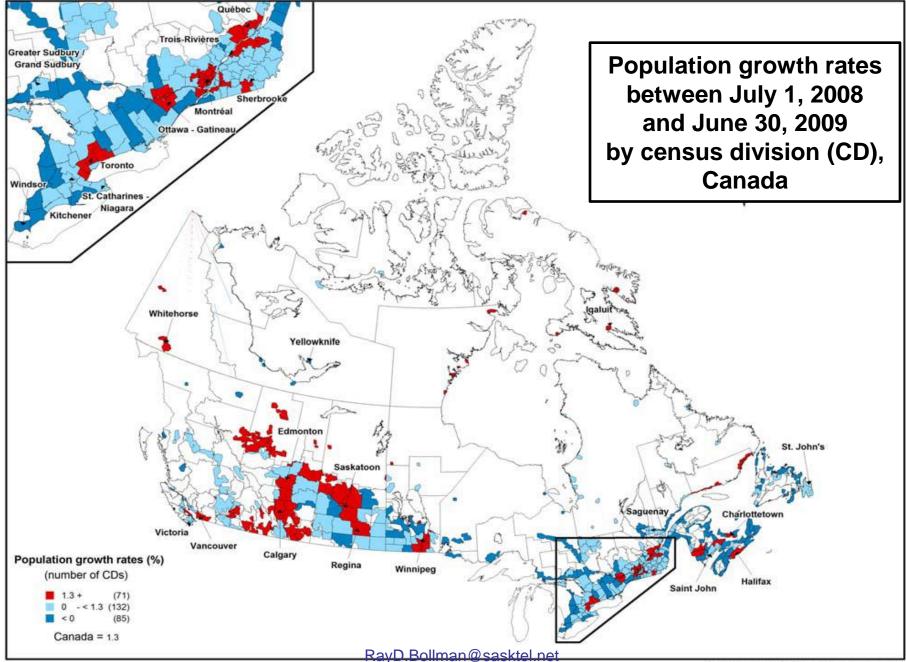

#### **Population distribution** s of July 1 by census division

**Population growth rates** between July 1 (previous year) and June 30 (current year) by census division

**Net internal migration rates** between July 1 (previous year) and June 30 (current year) by census division

Median age as of July 1 by census division

**Population distribution** as of July 1 by census division

**Population growth rates** between July 1 (previous year) and June 30 (current year) by census division

**Population distribution** as of July 1 by census division

**Population growth rates** between July 1 (previous year) and June 30 (current year) by census division

**Net internal migration rates** between July 1 (previous year) and June 30 (current year) by census division

### **Population distribution** as of July 1 by census division

**Population growth rates** between July 1 (previous year) and June 30 (current year) by census division

**Net internal migration rates** between July 1 (previous year) and June 30 (current year) by census division

## **Population distribution** as of July 1 by census division

**Population growth rates** between July 1 (previous year) and June 30 (current year) by census division

➔ Population growth rates by economic region: maps by province