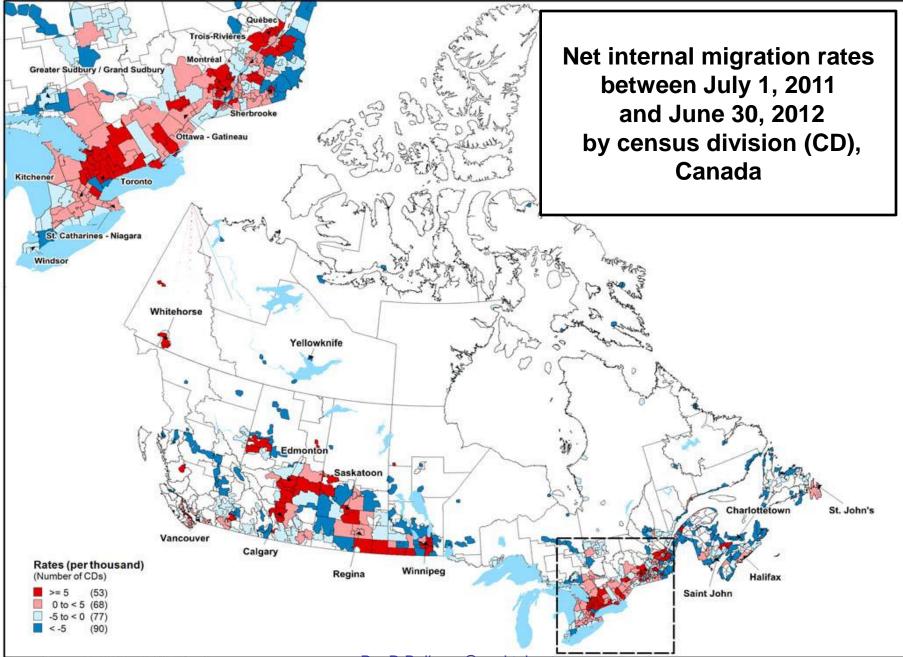

#### **Population distribution** s of July 1 by census division

**Population growth rates** between July 1 (previous year) and June 30 (current year) by census division

**Net internal migration rates** between July 1 (previous year) and June 30 (current year) by census division

**Net internal migration rates** between July 1 (previous year) and June 30 (current year) by census division

Median age as of July 1 by census division

Demography Division, Statistics Canada

Demography Division, Statistics Canada