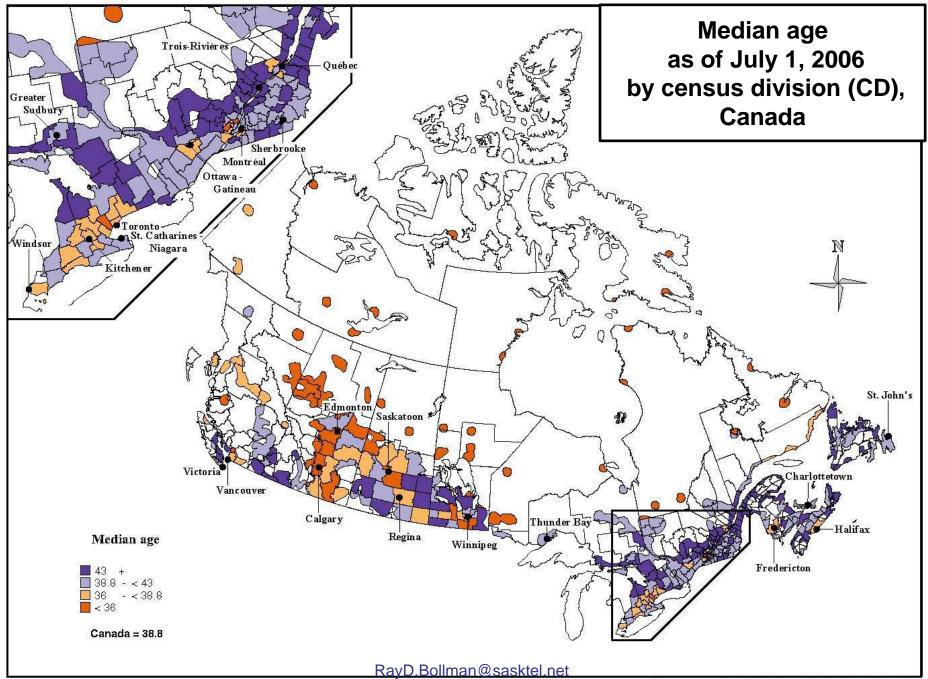

Median age as of July 1 by census division

**Population distribution** as of July 1 by census division

**Population growth rates** between July 1 (previous year) and June 30 (current year) by census division

Median age as of July 1 by census division