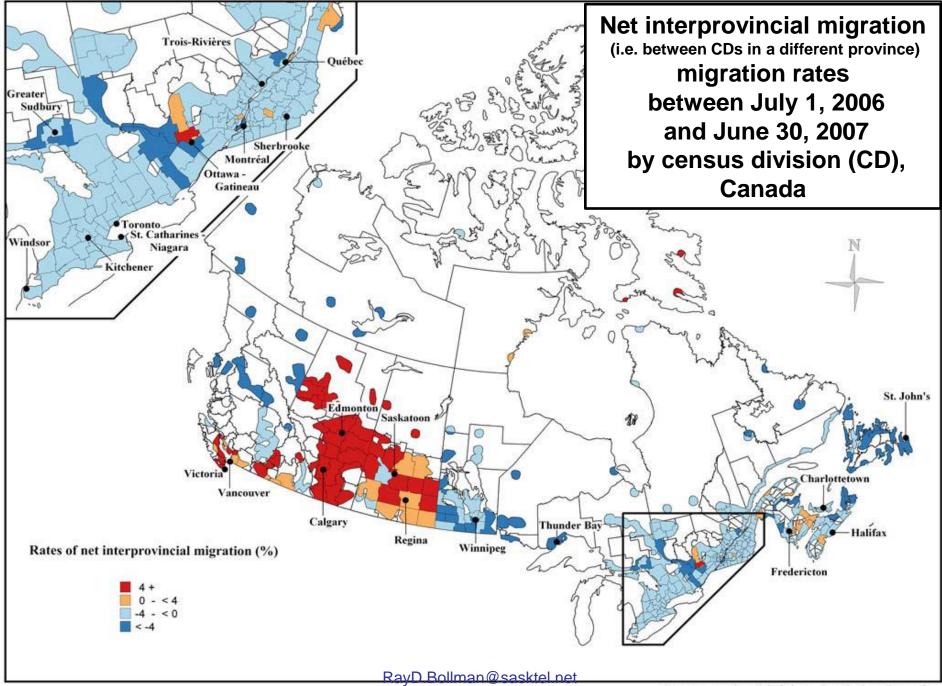

**Net internal migration rates** between July 1 (previous year) and June 30 (current year) by census division

Net interprovincial migration (i.e. into or out of each CD from / to a different province

Median age as of July 1 by census division

= net interprovincial PLUS net intra-provincial

Median age as of July 1 by census division

Demography Division, Statistics Canada

Demography Division, Statistics Canada

Demography Division, Statistics Canada