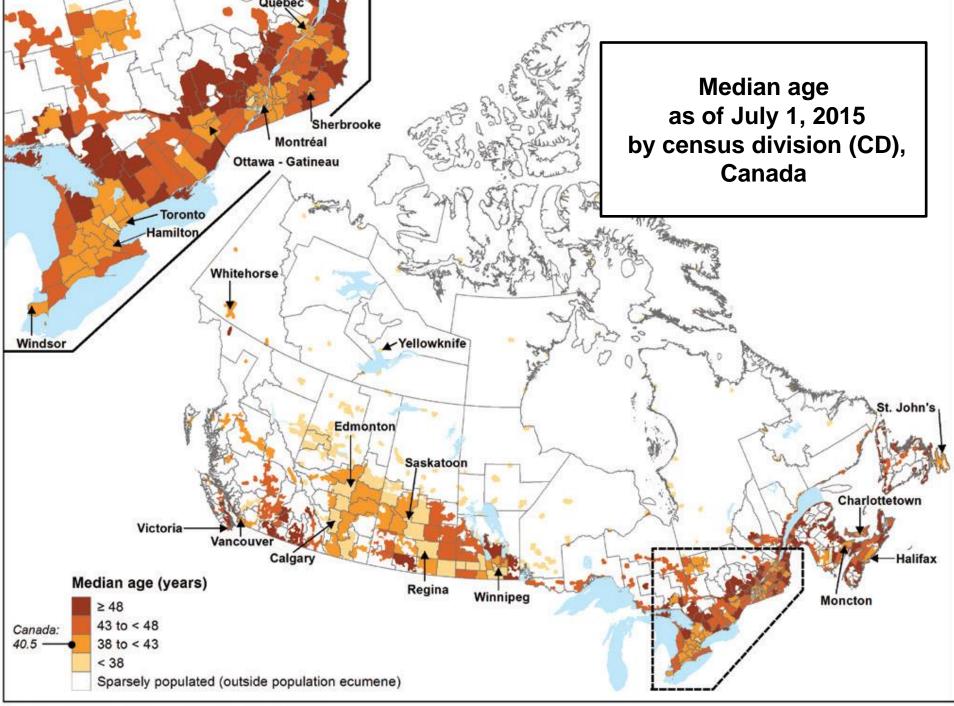

Median age as of July 1 by census division

**Population distribution** as of July 1 by census division

**Population growth rates** between July 1 (previous year) and June 30 (current year) by census division

Median age as of July 1 by census division

Median age as of July 1 by census division

Demography Division, Statistics Canada

Demography Division, Statistics Canada

Demography Division, Statistics Canada

Source : Demography Division, Statistics Canada