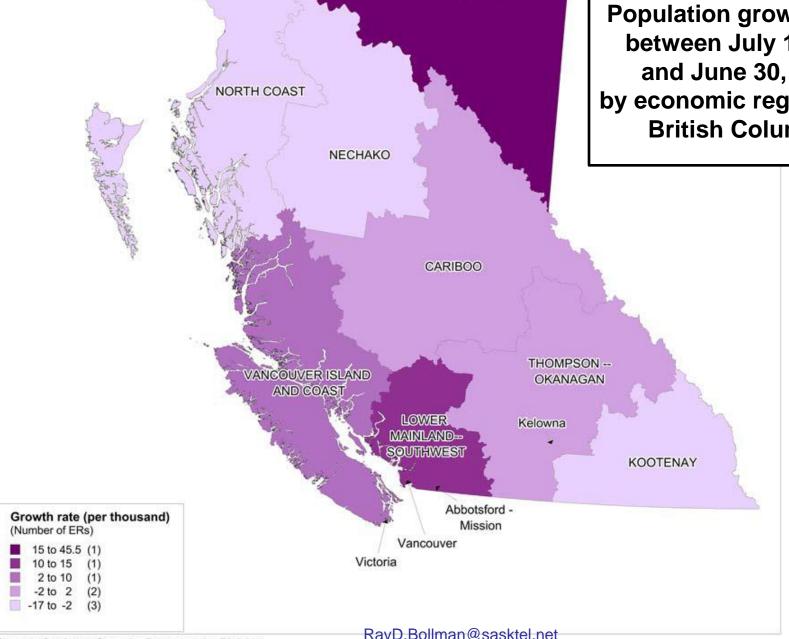

## Population growth rates between July 1, 2014 and June 30, 2015 by economic region (ER), Prairie Provinces

**Population growth rates** between July 1, 2012 and June 30, 2013 by economic region (ER), **British Columbia** 