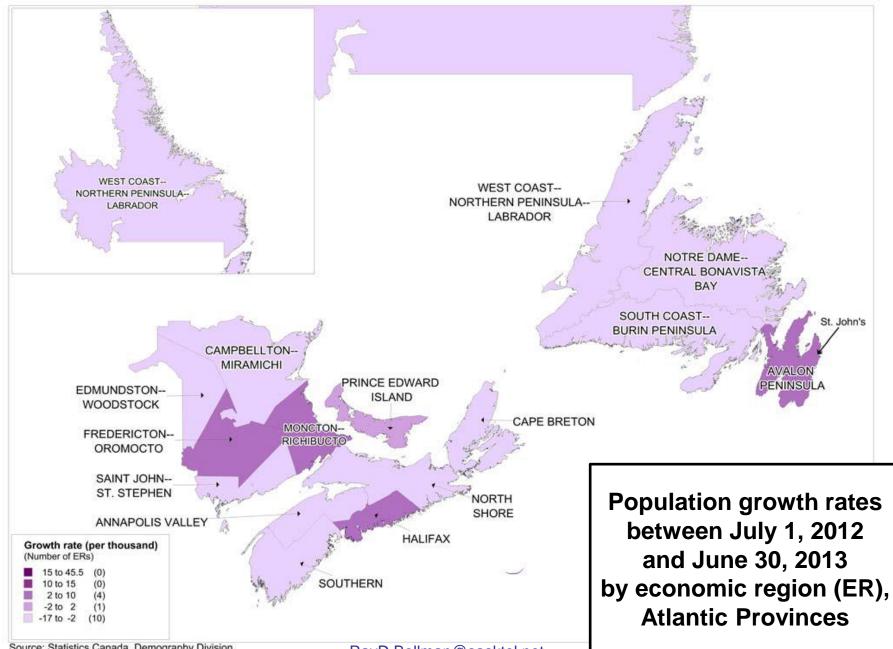

## **Population distribution** as of July 1 by census division

**Population growth rates** between July 1 (previous year) and June 30 (current year) by census division

➔ Population growth rates by economic region: maps by province