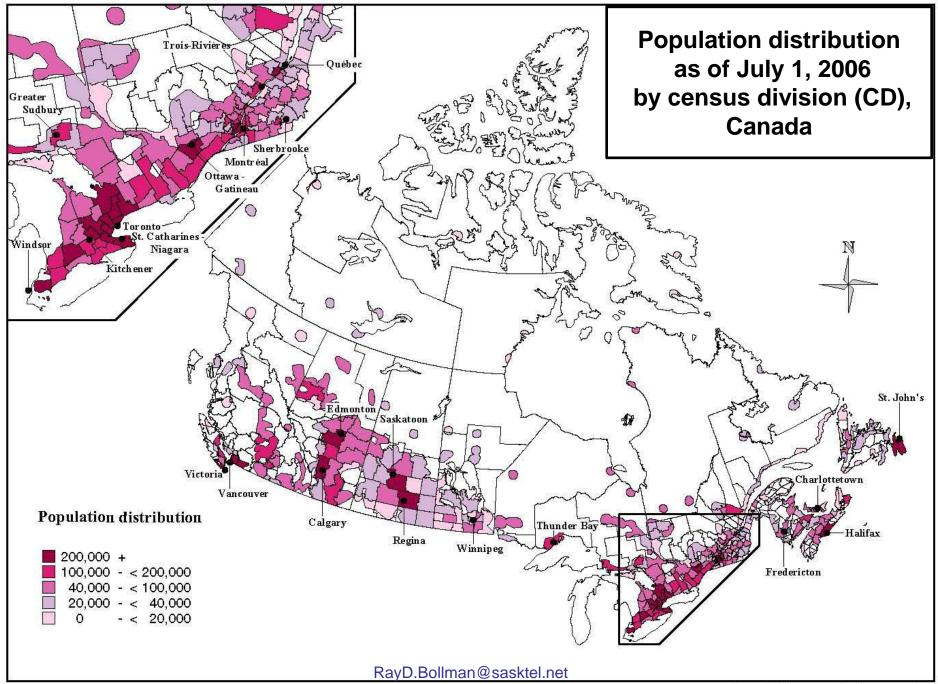

#### **Population distribution** s of July 1 by census division

**Population growth rates** between July 1 (previous year) and June 30 (current year) by census division

**Net internal migration rates** between July 1 (previous year) and June 30 (current year) by census division

Median age as of July 1 by census division

**Population distribution** as of July 1 by census division

**Population growth rates** between July 1 (previous year) and June 30 (current year) by census division

**Population distribution** as of July 1 by census division

**Population growth rates** between July 1 (previous year) and June 30 (current year) by census division

**Net internal migration rates** between July 1 (previous year) and June 30 (current year) by census division

### **Population distribution** as of July 1 by census division

**Population growth rates** between July 1 (previous year) and June 30 (current year) by census division

**Net internal migration rates** between July 1 (previous year) and June 30 (current year) by census division