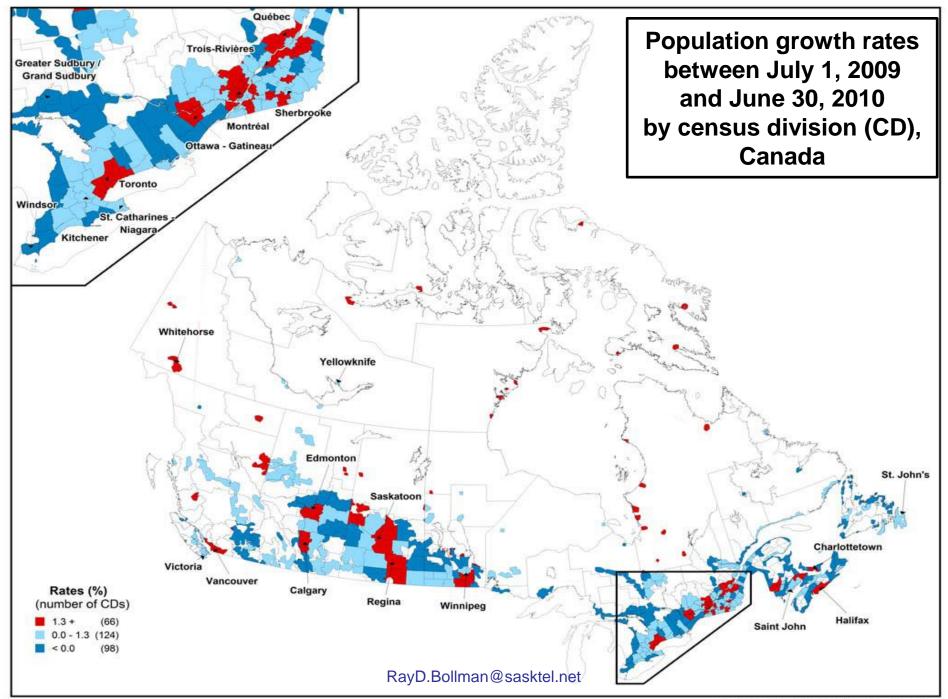

#### **Population distribution** s of July 1 by census division

**Population growth rates** between July 1 (previous year) and June 30 (current year) by census division

**Net internal migration rates** between July 1 (previous year) and June 30 (current year) by census division

Median age as of July 1 by census division

**Population distribution** as of July 1 by census division

**Population growth rates** between July 1 (previous year) and June 30 (current year) by census division

**Population distribution** as of July 1 by census division

**Population growth rates** between July 1 (previous year) and June 30 (current year) by census division

**Net internal migration rates** between July 1 (previous year) and June 30 (current year) by census division

### **Population distribution** as of July 1 by census division

**Population growth rates** between July 1 (previous year) and June 30 (current year) by census division

**Net internal migration rates** between July 1 (previous year) and June 30 (current year) by census division

## **Population distribution** as of July 1 by census division

**Population growth rates** between July 1 (previous year) and June 30 (current year) by census division

➔ Population growth rates by economic region: maps by province