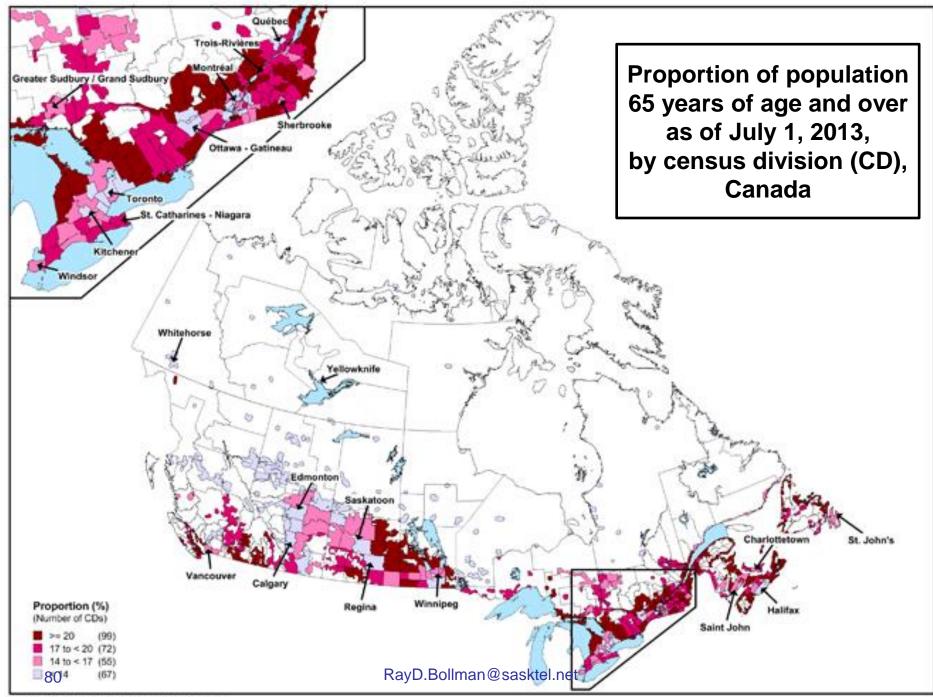

**Net internal migration rates** between July 1 (previous year) and June 30 (current year) by census division

Median age as of July 1 by census division

Source: Statistics Canada, Demography Division

RayD.Bollman@sasktel.net