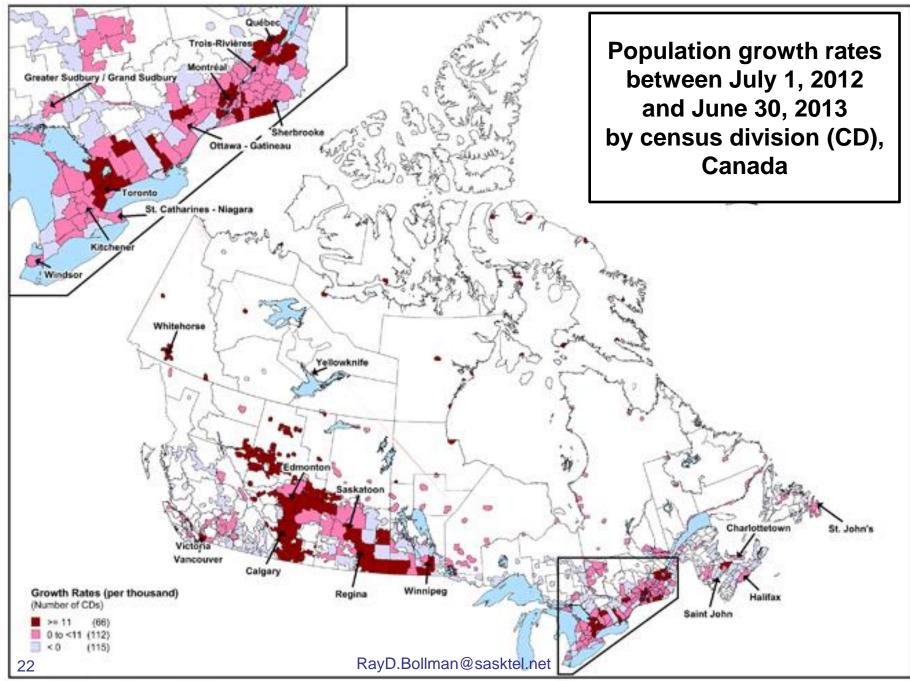

#### **Population distribution** s of July 1 by census division

**Population growth rates** between July 1 (previous year) and June 30 (current year) by census division

**Net internal migration rates** between July 1 (previous year) and June 30 (current year) by census division

Median age as of July 1 by census division

**Population distribution** as of July 1 by census division

**Population growth rates** between July 1 (previous year) and June 30 (current year) by census division

**Population distribution** as of July 1 by census division

**Population growth rates** between July 1 (previous year) and June 30 (current year) by census division

**Net internal migration rates** between July 1 (previous year) and June 30 (current year) by census division

### **Population distribution** as of July 1 by census division

**Population growth rates** between July 1 (previous year) and June 30 (current year) by census division

**Net internal migration rates** between July 1 (previous year) and June 30 (current year) by census division

## **Population distribution** as of July 1 by census division

**Population growth rates** between July 1 (previous year) and June 30 (current year) by census division

➔ Population growth rates by economic region: maps by province