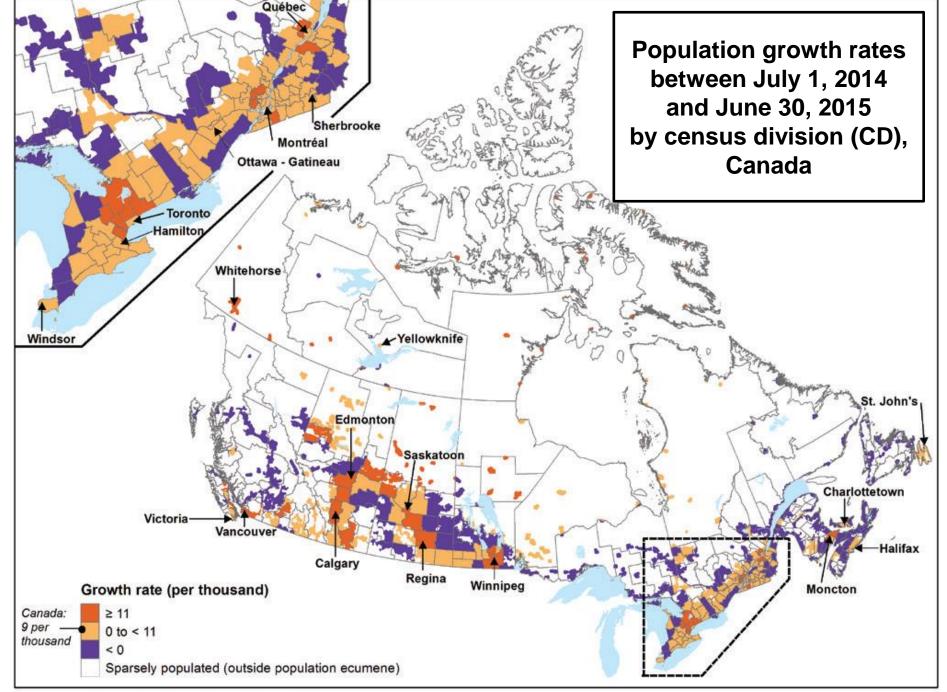

**Population distribution** as of July 1 by census division

**Population growth rates** between July 1 (previous year) and June 30 (current year) by census division

**Net internal migration rates** between July 1 (previous year) and June 30 (current year) by census division

### **Population distribution** as of July 1 by census division

**Population growth rates** between July 1 (previous year) and June 30 (current year) by census division

**Net internal migration rates** between July 1 (previous year) and June 30 (current year) by census division