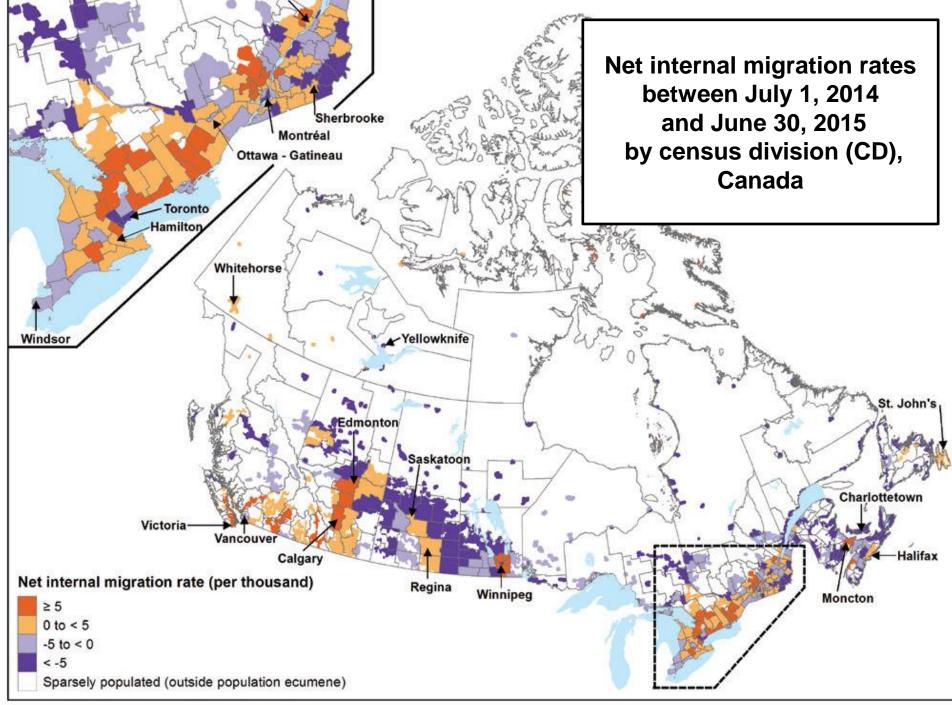

## **Population distribution** as of July 1 by census division

**Population growth rates** between July 1 (previous year) and June 30 (current year) by census division

➔ Population growth rates by economic region: maps by province

**Net internal migration rates** between July 1 (previous year) and June 30 (current year) by census division

Median age as of July 1 by census division

Source: Statistics Canada, Demography Division

RayD.Bollman@sasktel.net