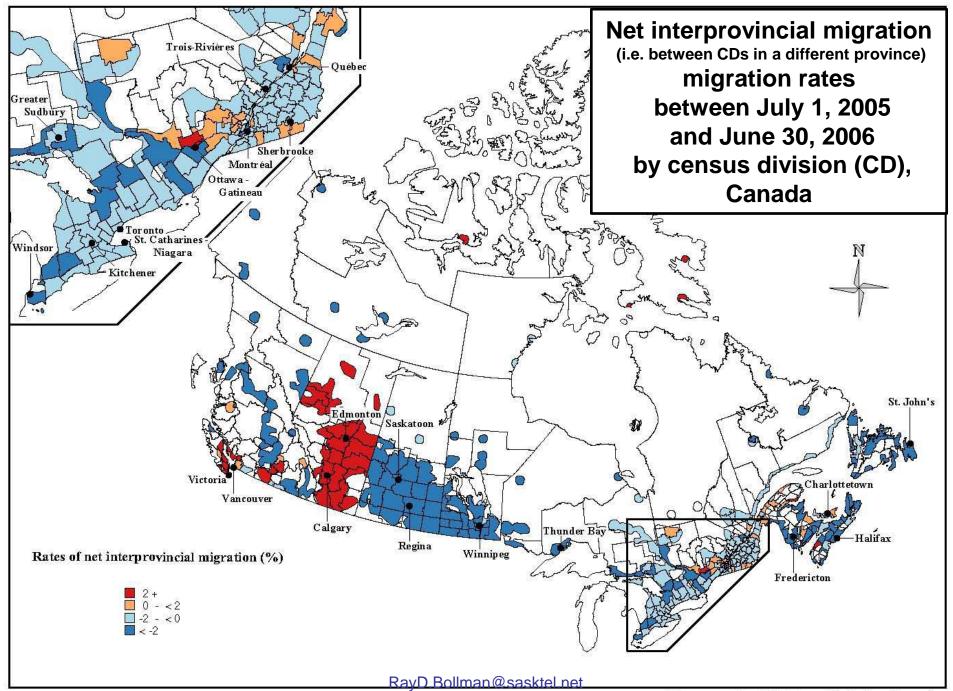

**Net internal migration rates** between July 1 (previous year) and June 30 (current year) by census division

Net interprovincial migration (i.e. into or out of each CD from / to a different province

Median age as of July 1 by census division

## Net intra-provincial migration (i.e. into or out of each CD from / to another CD in the same province

Median age as of July 1 by census division

Demography Division, Statistics Canada

**Population distribution** as of July 1 by census division

= net interprovincial PLUS net intra-provincial

Median age as of July 1 by census division

Demography Division, Statistics Canada

Demography Division, Statistics Canada

Demography Division, Statistics Canada