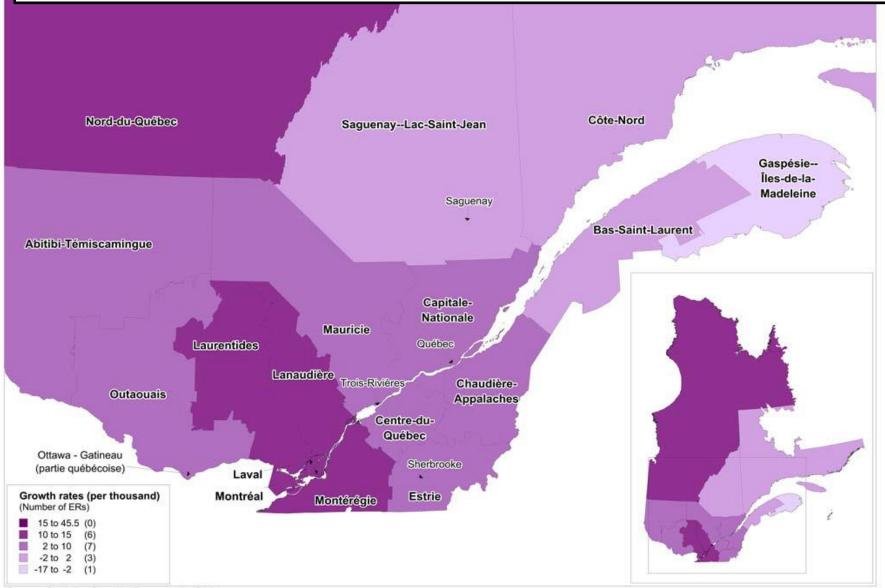

#### Population growth rates between July 1, 2012 and June 30, 2013 by economic region (ER), Quebec

Source: Statistics Canada, Demography Division

RayD.Bollman@sasktel.net

Source: Statistics Canada, Demography Division