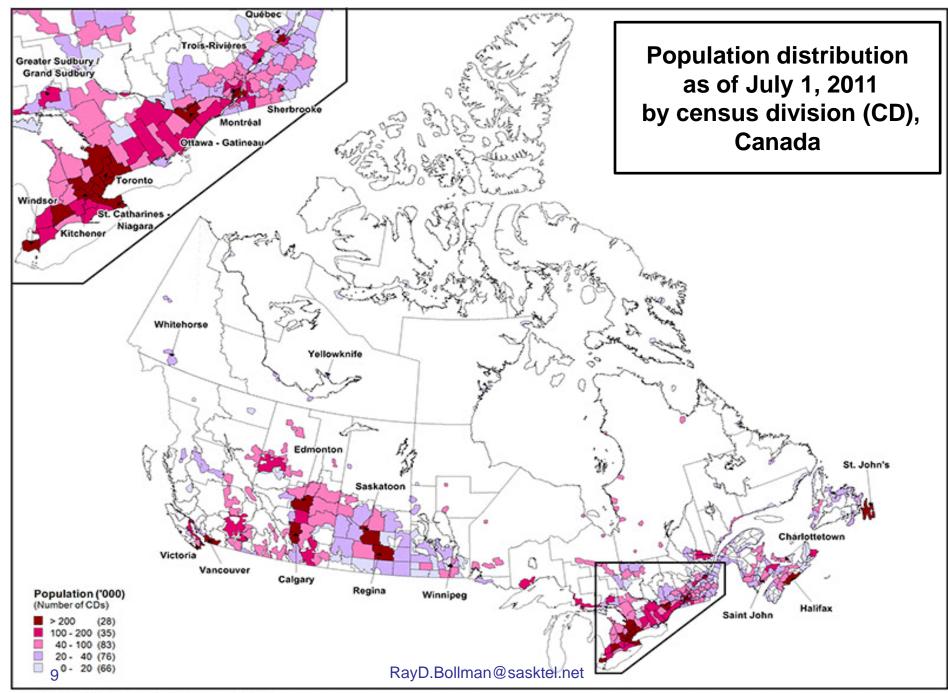

#### **Population distribution** s of July 1 by census division

**Population growth rates** between July 1 (previous year) and June 30 (current year) by census division

**Net internal migration rates** between July 1 (previous year) and June 30 (current year) by census division

Median age as of July 1 by census division

**Population distribution** as of July 1 by census division

**Population growth rates** between July 1 (previous year) and June 30 (current year) by census division