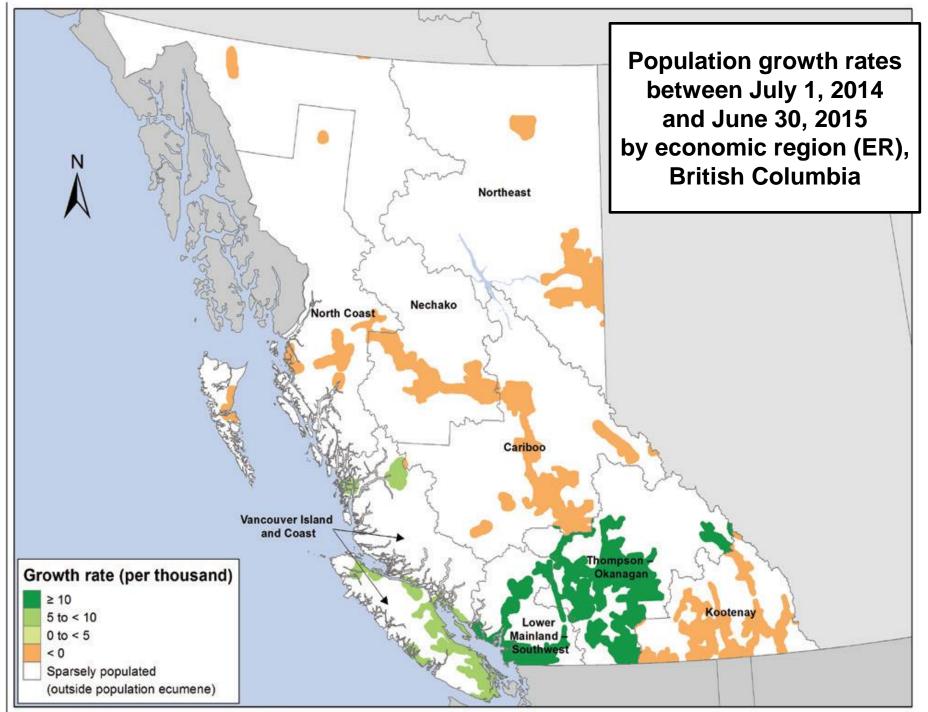

## Population growth rates between July 1, 2014 and June 30, 2015 by economic region (ER), Prairie Provinces

**Population growth rates** between July 1, 2012 and June 30, 2013 by economic region (ER), **British Columbia** 