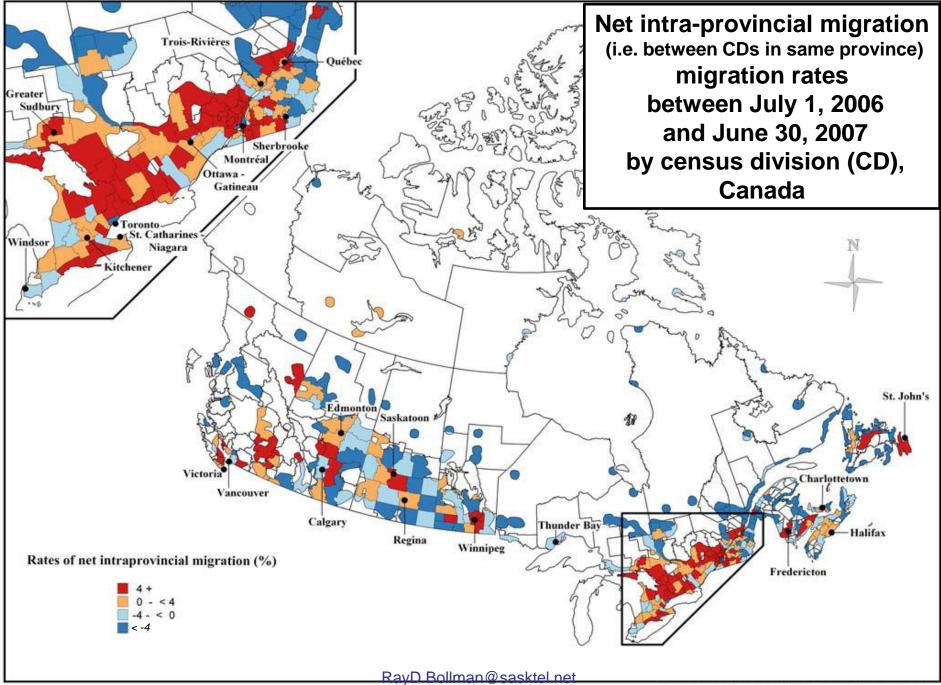

## Net intra-provincial migration (i.e. into or out of each CD from / to another CD in the same province

Median age as of July 1 by census division

Demography Division, Statistics Canada

**Population distribution** as of July 1 by census division

= net interprovincial PLUS net intra-provincial

Median age as of July 1 by census division

Demography Division, Statistics Canada

Demography Division, Statistics Canada

Demography Division, Statistics Canada