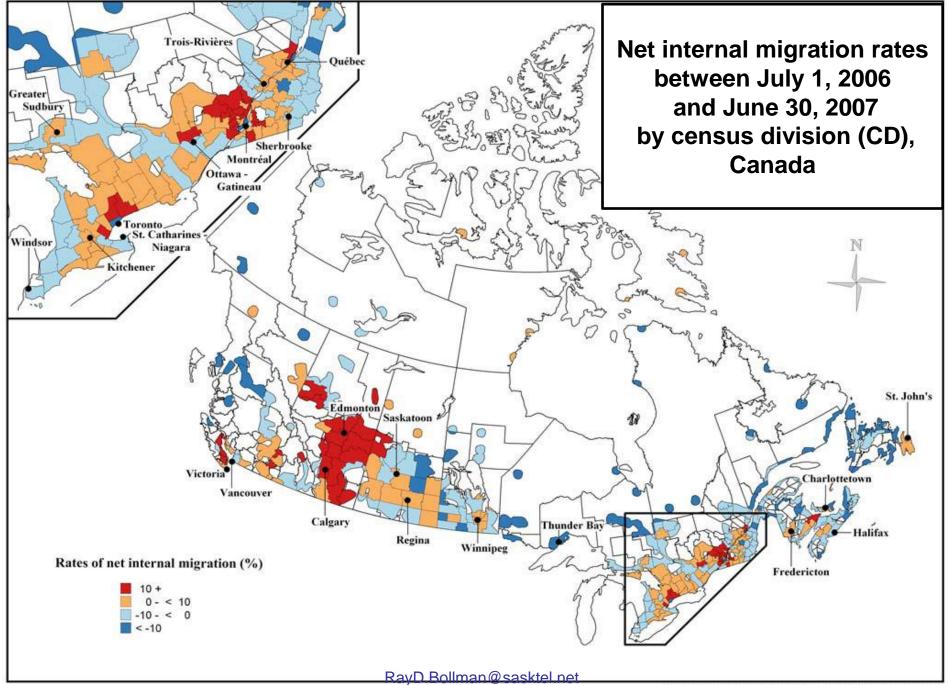

#### **Population distribution** s of July 1 by census division

**Population growth rates** between July 1 (previous year) and June 30 (current year) by census division

**Net internal migration rates** between July 1 (previous year) and June 30 (current year) by census division

**Net internal migration rates** between July 1 (previous year) and June 30 (current year) by census division

Median age as of July 1 by census division

Demography Division, Statistics Canada

Demography Division, Statistics Canada