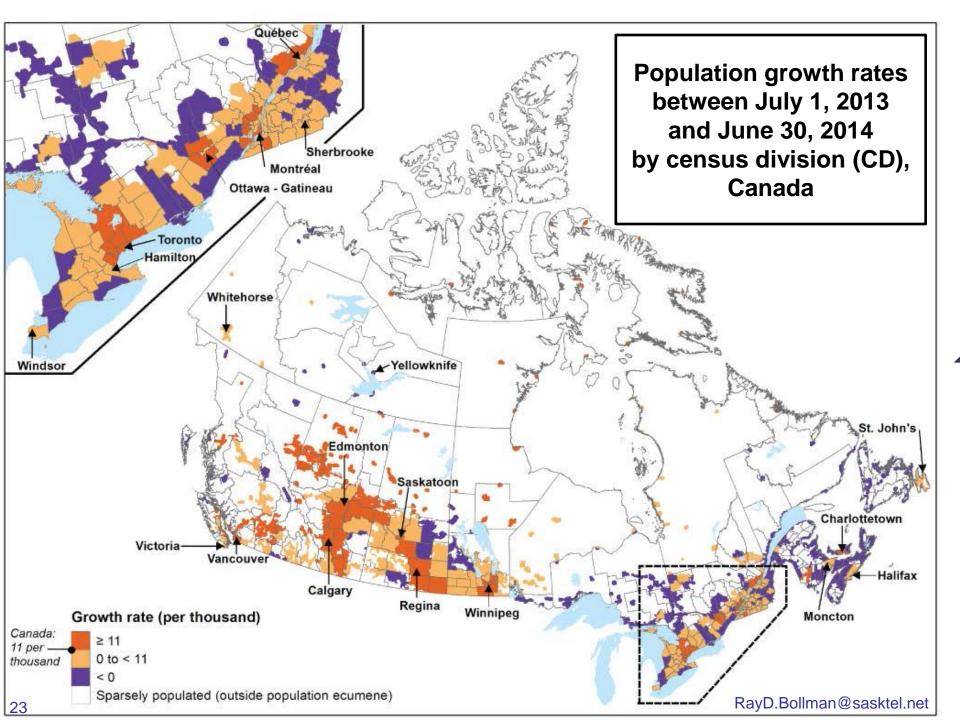

#### **Population distribution** s of July 1 by census division

**Population growth rates** between July 1 (previous year) and June 30 (current year) by census division

**Net internal migration rates** between July 1 (previous year) and June 30 (current year) by census division

Median age as of July 1 by census division

**Population distribution** as of July 1 by census division

**Population growth rates** between July 1 (previous year) and June 30 (current year) by census division