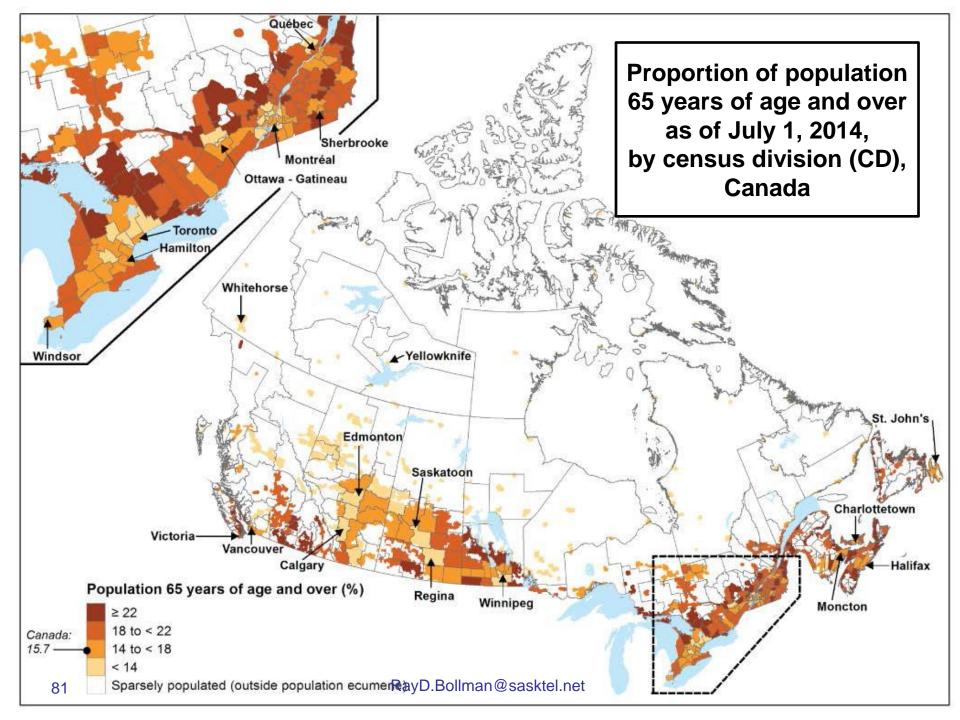

Median age as of July 1 by census division

**Population distribution** as of July 1 by census division

**Population growth rates** between July 1 (previous year) and June 30 (current year) by census division