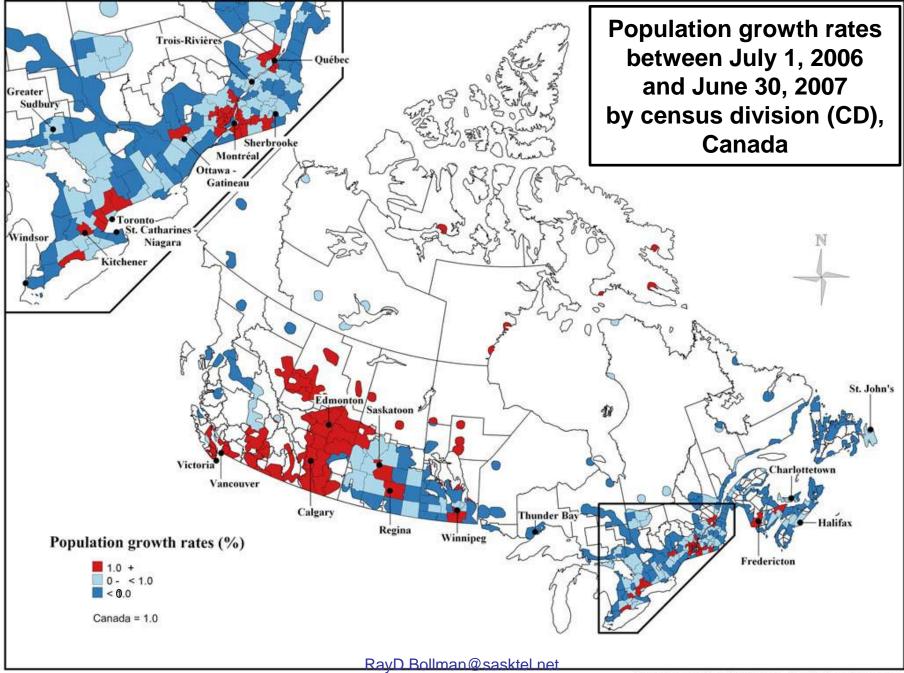

#### **Population distribution** s of July 1 by census division

**Population growth rates** between July 1 (previous year) and June 30 (current year) by census division

**Net internal migration rates** between July 1 (previous year) and June 30 (current year) by census division

Median age as of July 1 by census division

**Population distribution** as of July 1 by census division

**Population growth rates** between July 1 (previous year) and June 30 (current year) by census division

**Population distribution** as of July 1 by census division

**Population growth rates** between July 1 (previous year) and June 30 (current year) by census division

**Net internal migration rates** between July 1 (previous year) and June 30 (current year) by census division

### **Population distribution** as of July 1 by census division

**Population growth rates** between July 1 (previous year) and June 30 (current year) by census division

**Net internal migration rates** between July 1 (previous year) and June 30 (current year) by census division

## **Population distribution** as of July 1 by census division

**Population growth rates** between July 1 (previous year) and June 30 (current year) by census division

➔ Population growth rates by economic region: maps by province