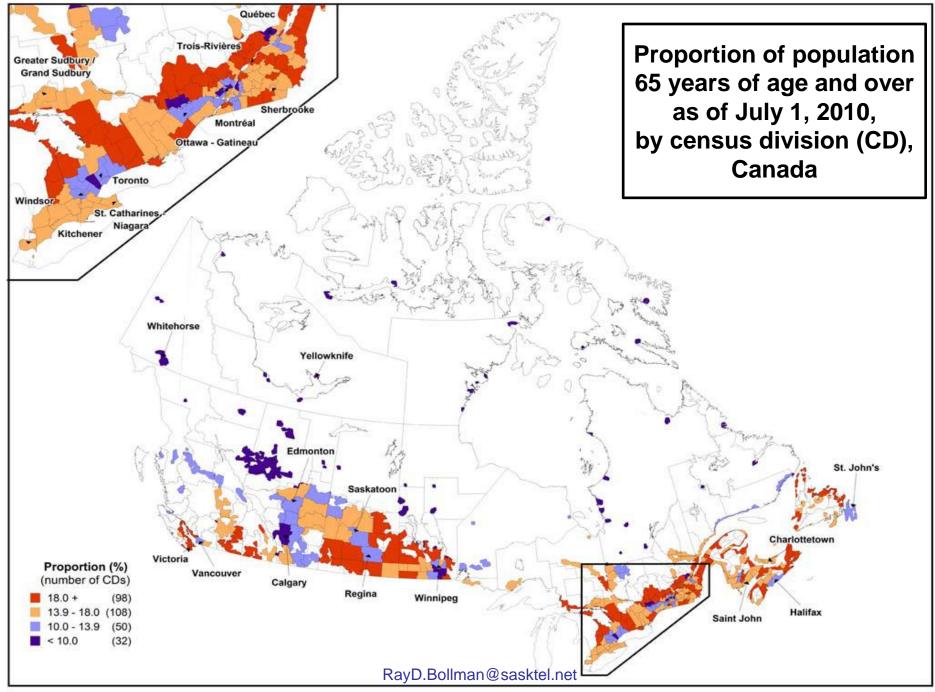

### **Population distribution** as of July 1 by census division

**Population growth rates** between July 1 (previous year) and June 30 (current year) by census division

**Net internal migration rates** between July 1 (previous year) and June 30 (current year) by census division

Median age as of July 1 by census division

Demography Division, Statistics Canada

Demography Division, Statistics Canada

Demography Division, Statistics Canada

Source : Demography Division, Statistics Canada

Source : Demography Division, Statistics Canada

Source: Statistics Canada, Demography Division,

Source: Statistics Canada, Demography Division