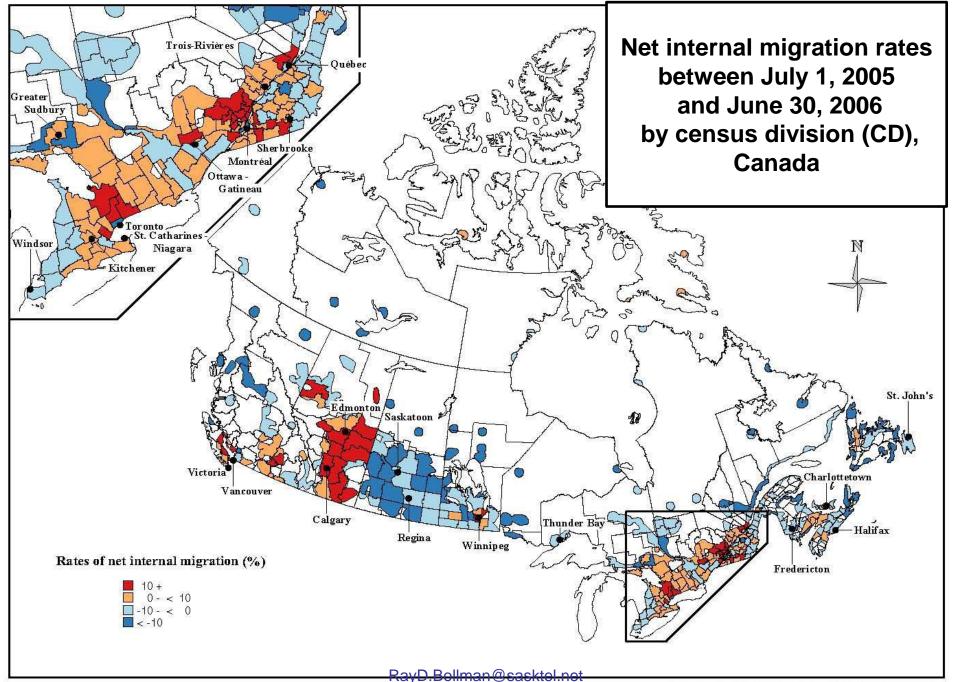

#### **Population distribution** s of July 1 by census division

**Population growth rates** between July 1 (previous year) and June 30 (current year) by census division

**Net internal migration rates** between July 1 (previous year) and June 30 (current year) by census division

**Net internal migration rates** between July 1 (previous year) and June 30 (current year) by census division

Median age as of July 1 by census division

Demography Division, Statistics Canada

Demography Division, Statistics Canada

**Population distribution** as of July 1 by census division

**Population growth rates** between July 1 (previous year) and June 30 (current year) by census division

**Net internal migration rates** between July 1 (previous year) and June 30 (current year) by census division

### **Population distribution** as of July 1 by census division

**Population growth rates** between July 1 (previous year) and June 30 (current year) by census division

**Net internal migration rates** between July 1 (previous year) and June 30 (current year) by census division