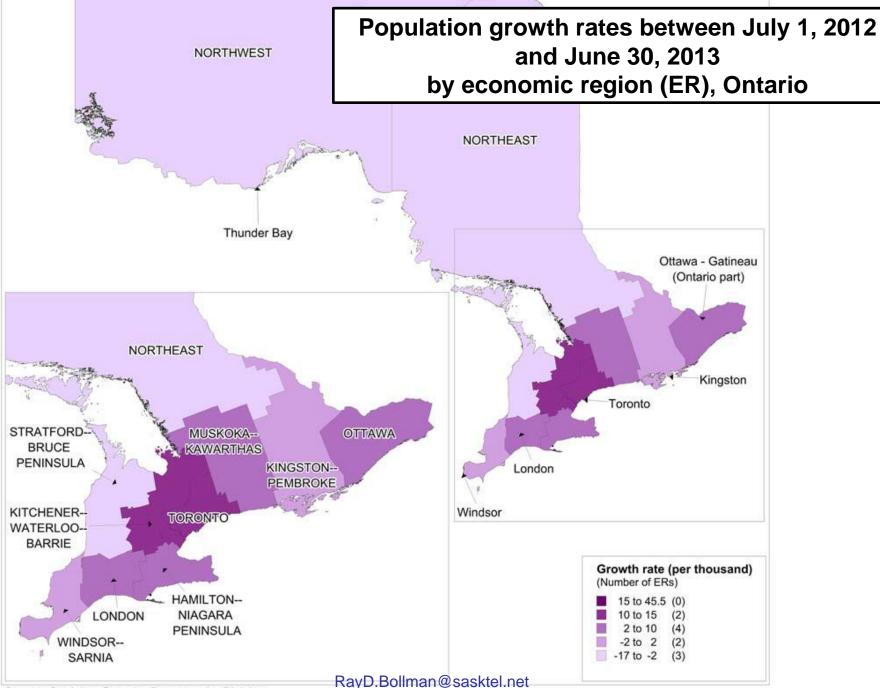

## **Population distribution** as of July 1 by census division

**Population growth rates** between July 1 (previous year) and June 30 (current year) by census division

➔ Population growth rates by economic region: maps by province