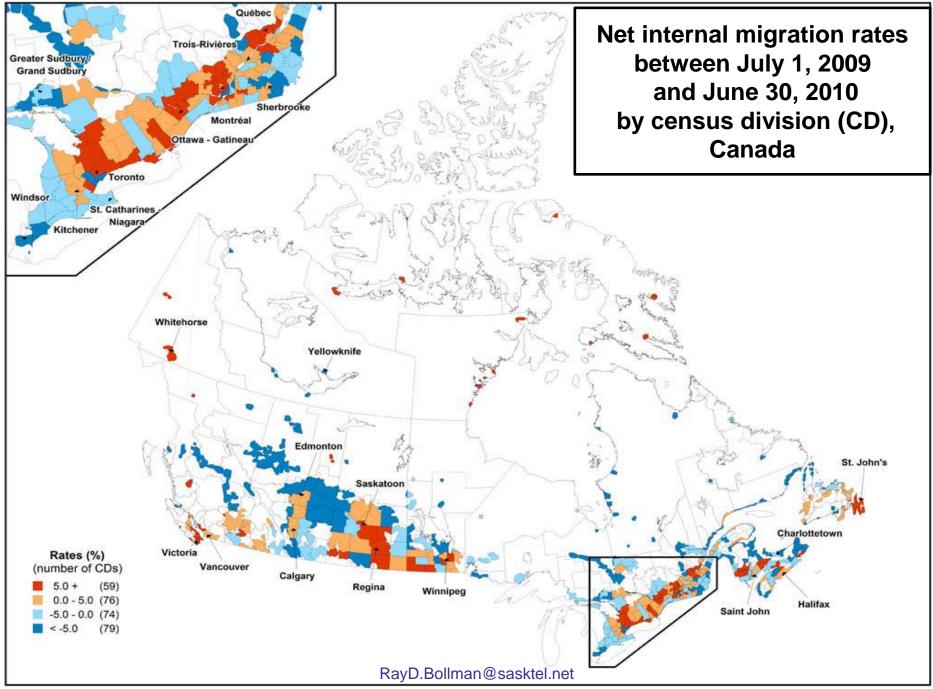

### **Population distribution** as of July 1 by census division

**Population growth rates** between July 1 (previous year) and June 30 (current year) by census division

**Net internal migration rates** between July 1 (previous year) and June 30 (current year) by census division