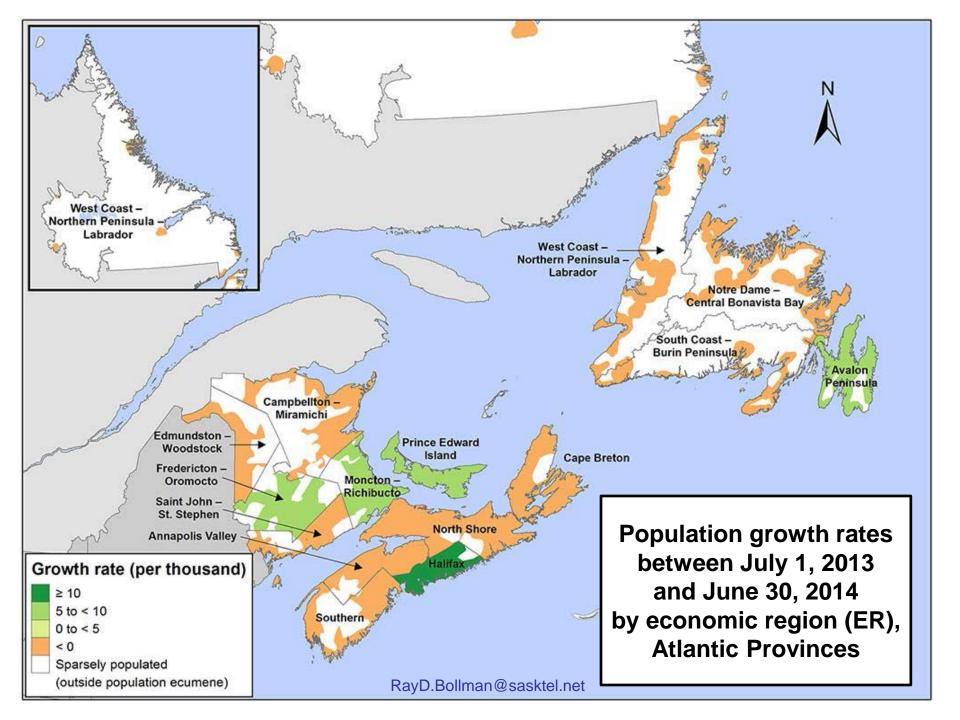

## **Population distribution** as of July 1 by census division

**Population growth rates** between July 1 (previous year) and June 30 (current year) by census division

➔ Population growth rates by economic region: maps by province