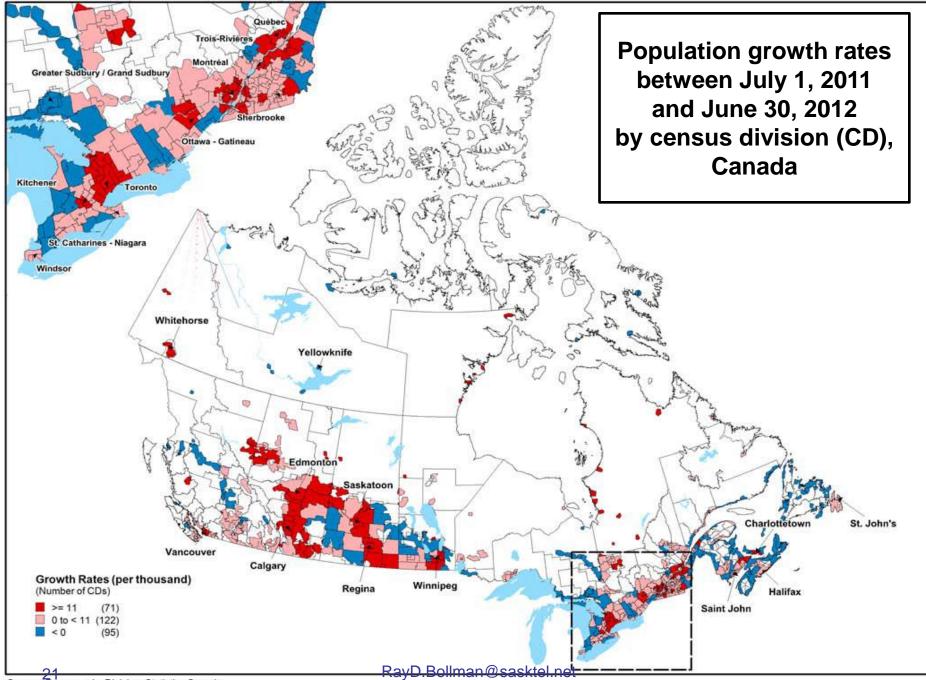

#### **Population distribution** s of July 1 by census division

**Population growth rates** between July 1 (previous year) and June 30 (current year) by census division

**Net internal migration rates** between July 1 (previous year) and June 30 (current year) by census division

Median age as of July 1 by census division

**Population distribution** as of July 1 by census division

**Population growth rates** between July 1 (previous year) and June 30 (current year) by census division

**Population distribution** as of July 1 by census division

**Population growth rates** between July 1 (previous year) and June 30 (current year) by census division

**Net internal migration rates** between July 1 (previous year) and June 30 (current year) by census division

### **Population distribution** as of July 1 by census division

**Population growth rates** between July 1 (previous year) and June 30 (current year) by census division

**Net internal migration rates** between July 1 (previous year) and June 30 (current year) by census division

## **Population distribution** as of July 1 by census division

**Population growth rates** between July 1 (previous year) and June 30 (current year) by census division

➔ Population growth rates by economic region: maps by province