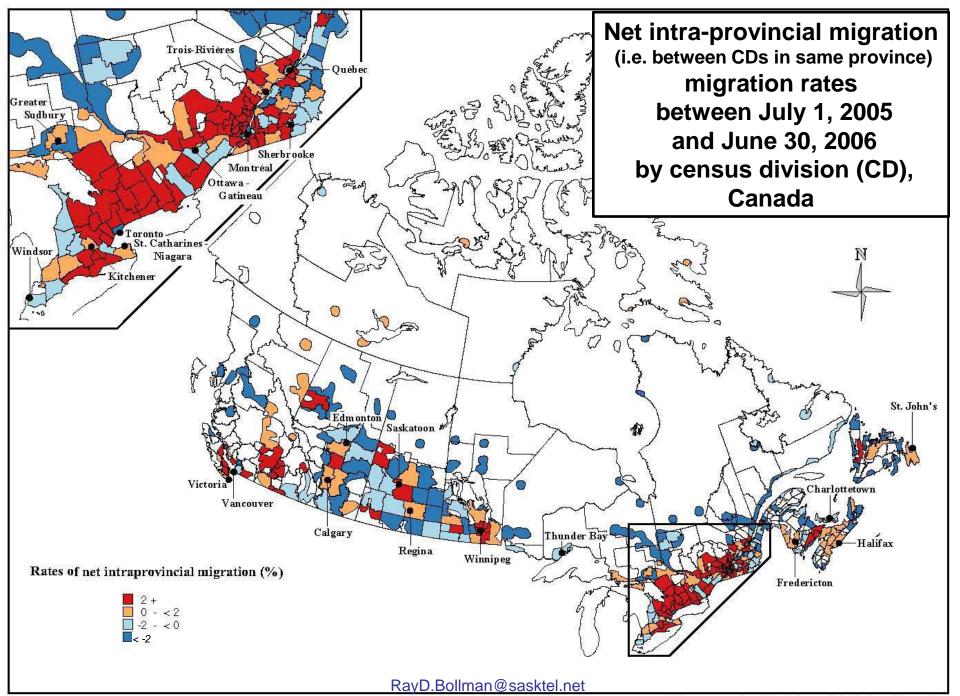

## Net intra-provincial migration (i.e. into or out of each CD from / to another CD in the same province

Median age as of July 1 by census division

Demography Division, Statistics Canada

**Population distribution** as of July 1 by census division

= net interprovincial PLUS net intra-provincial

Median age as of July 1 by census division

Demography Division, Statistics Canada

Demography Division, Statistics Canada

Demography Division, Statistics Canada