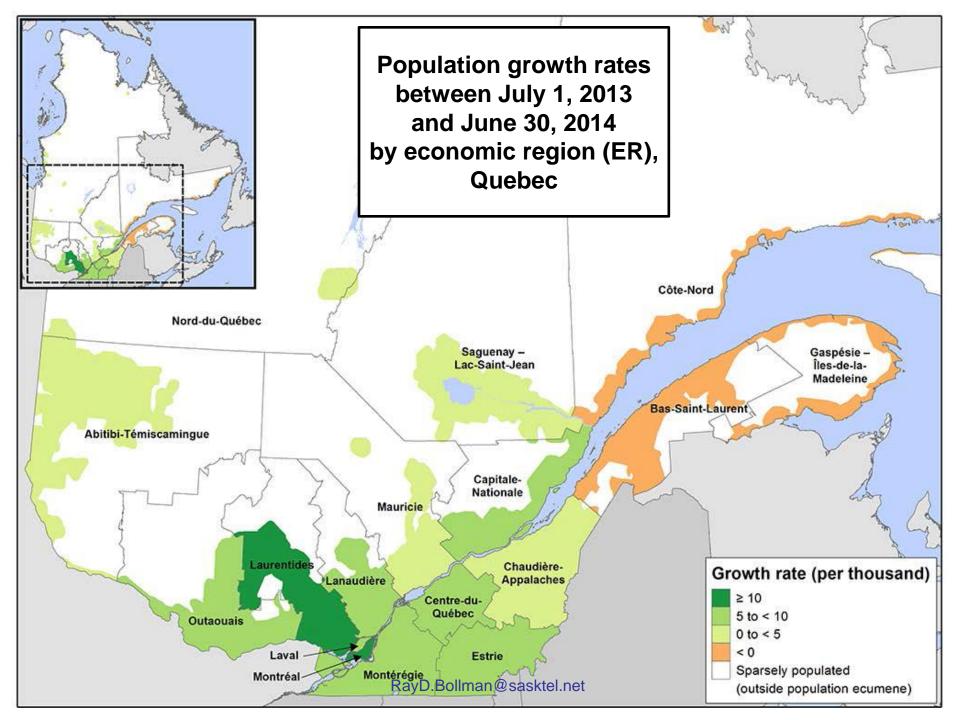

#### Population growth rates between July 1, 2012 and June 30, 2013 by economic region (ER), Quebec

Source: Statistics Canada, Demography Division

RayD.Bollman@sasktel.net

Source: Statistics Canada, Demography Division