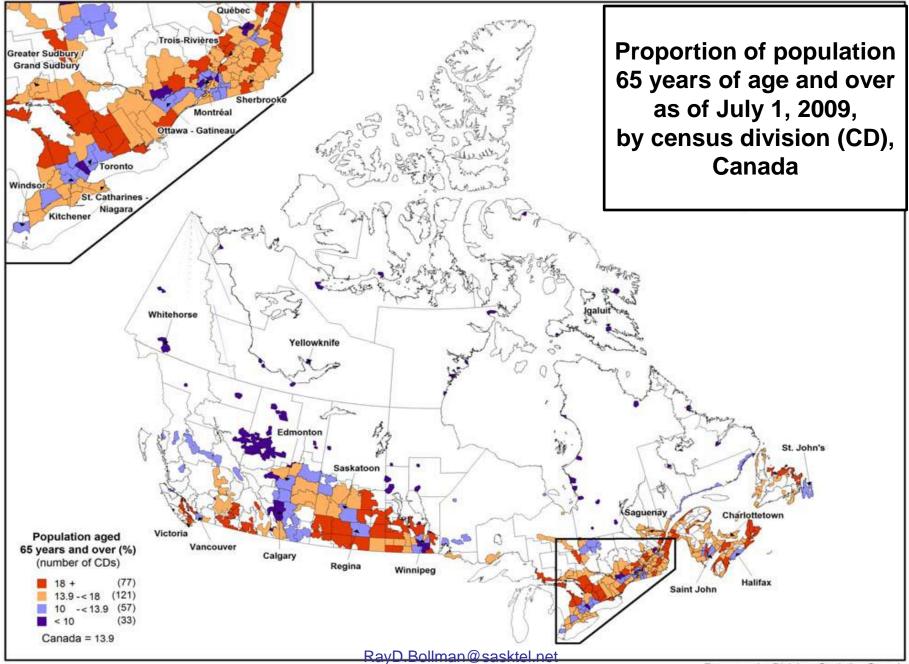

**Population distribution** as of July 1 by census division

**Population growth rates** between July 1 (previous year) and June 30 (current year) by census division

**Net internal migration rates** between July 1 (previous year) and June 30 (current year) by census division

Median age as of July 1 by census division

Demography Division, Statistics Canada

Demography Division, Statistics Canada

Demography Division, Statistics Canada

Source : Demography Division, Statistics Canada

Source : Demography Division, Statistics Canada

Source: Statistics Canada, Demography Division,

Source: Statistics Canada, Demography Division