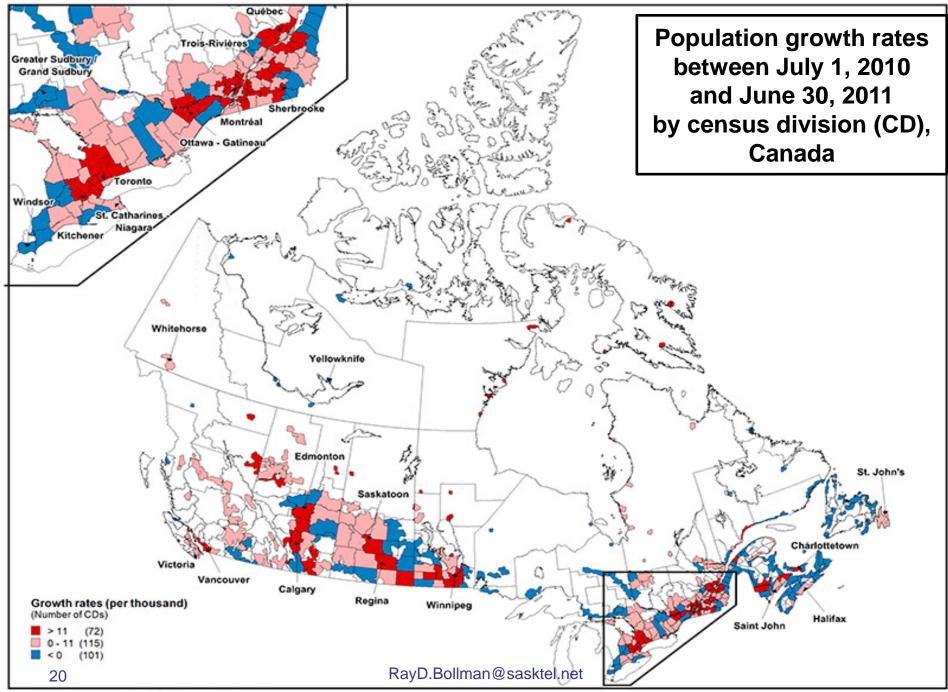

#### **Population distribution** s of July 1 by census division

**Population growth rates** between July 1 (previous year) and June 30 (current year) by census division

**Net internal migration rates** between July 1 (previous year) and June 30 (current year) by census division

Median age as of July 1 by census division

**Population distribution** as of July 1 by census division

**Population growth rates** between July 1 (previous year) and June 30 (current year) by census division

**Population distribution** as of July 1 by census division

**Population growth rates** between July 1 (previous year) and June 30 (current year) by census division

**Net internal migration rates** between July 1 (previous year) and June 30 (current year) by census division

### **Population distribution** as of July 1 by census division

**Population growth rates** between July 1 (previous year) and June 30 (current year) by census division

**Net internal migration rates** between July 1 (previous year) and June 30 (current year) by census division

## **Population distribution** as of July 1 by census division

**Population growth rates** between July 1 (previous year) and June 30 (current year) by census division

➔ Population growth rates by economic region: maps by province