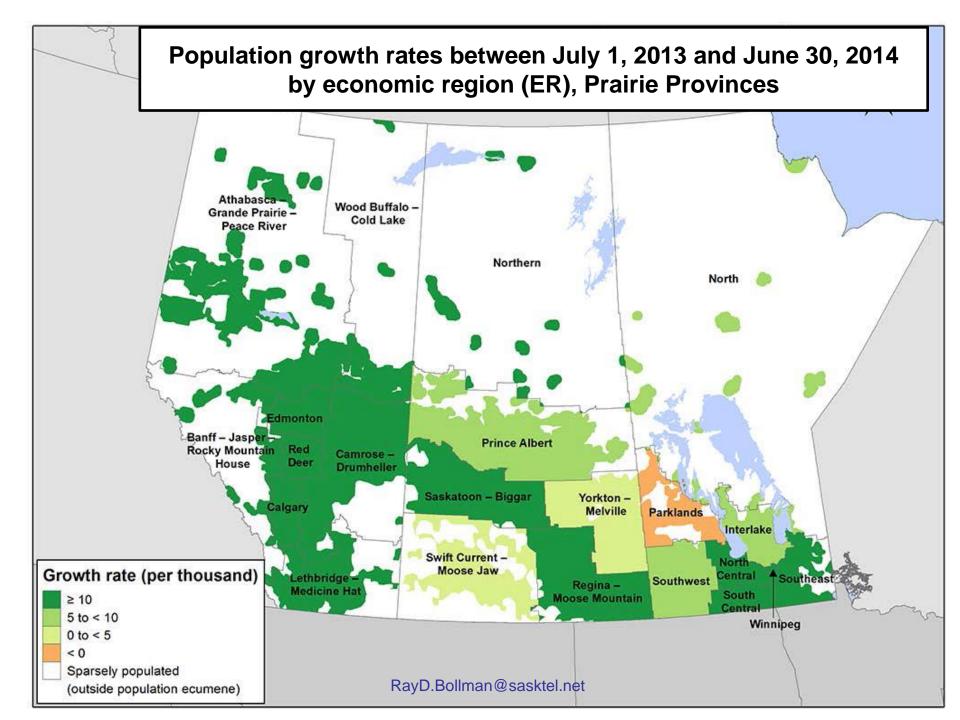

## Population growth rates between July 1, 2014 and June 30, 2015 by economic region (ER), Prairie Provinces

**Population growth rates** between July 1, 2012 and June 30, 2013 by economic region (ER), **British Columbia** 