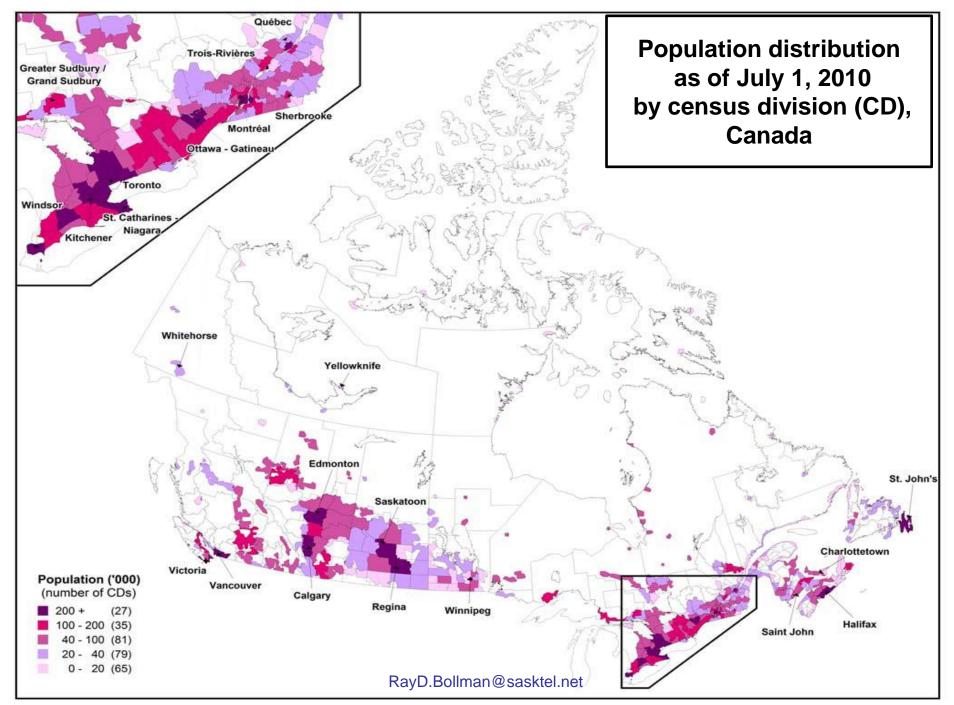

#### **Population distribution** s of July 1 by census division

**Population growth rates** between July 1 (previous year) and June 30 (current year) by census division

**Net internal migration rates** between July 1 (previous year) and June 30 (current year) by census division

Median age as of July 1 by census division

**Population distribution** as of July 1 by census division

**Population growth rates** between July 1 (previous year) and June 30 (current year) by census division

**Population distribution** as of July 1 by census division

**Population growth rates** between July 1 (previous year) and June 30 (current year) by census division

**Net internal migration rates** between July 1 (previous year) and June 30 (current year) by census division

### **Population distribution** as of July 1 by census division

**Population growth rates** between July 1 (previous year) and June 30 (current year) by census division

**Net internal migration rates** between July 1 (previous year) and June 30 (current year) by census division