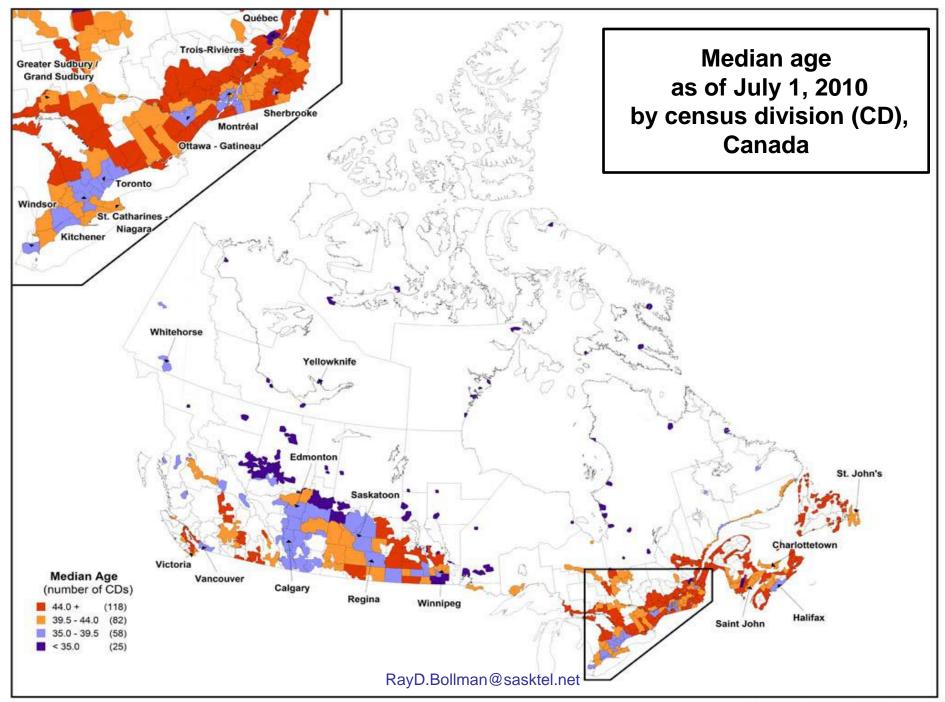

## Net intra-provincial migration (i.e. into or out of each CD from / to another CD in the same province

Median age as of July 1 by census division

Demography Division, Statistics Canada

**Population distribution** as of July 1 by census division

= net interprovincial PLUS net intra-provincial

Median age as of July 1 by census division

Demography Division, Statistics Canada

Demography Division, Statistics Canada

Demography Division, Statistics Canada