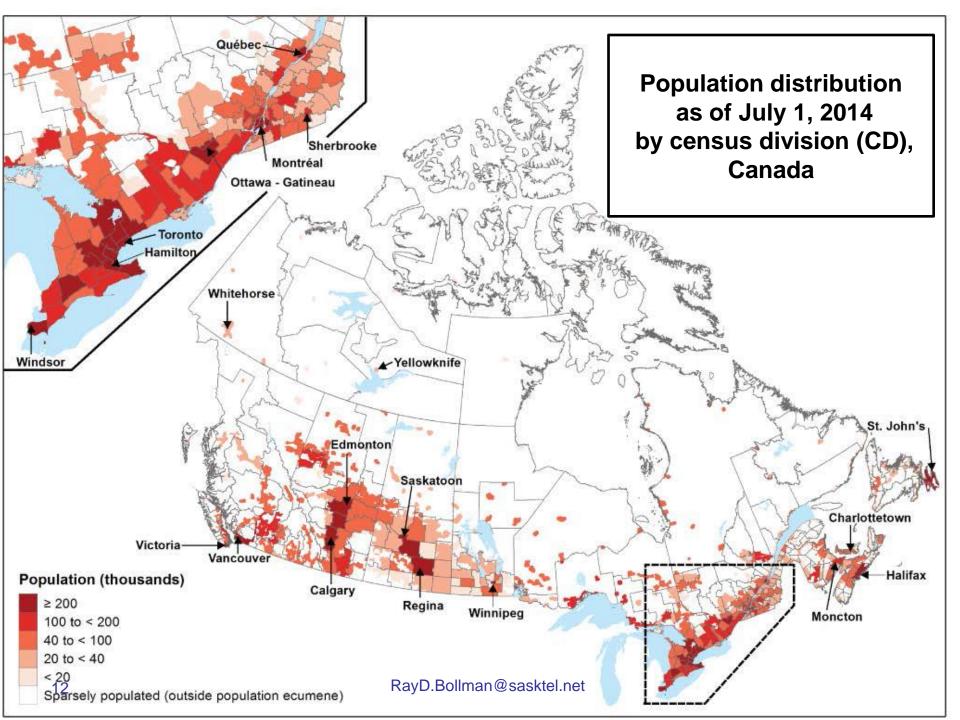

## **Population distribution** as of July 1 by census division

**Population growth rates** between July 1 (previous year) and June 30 (current year) by census division

➔ Population growth rates by economic region: maps by province