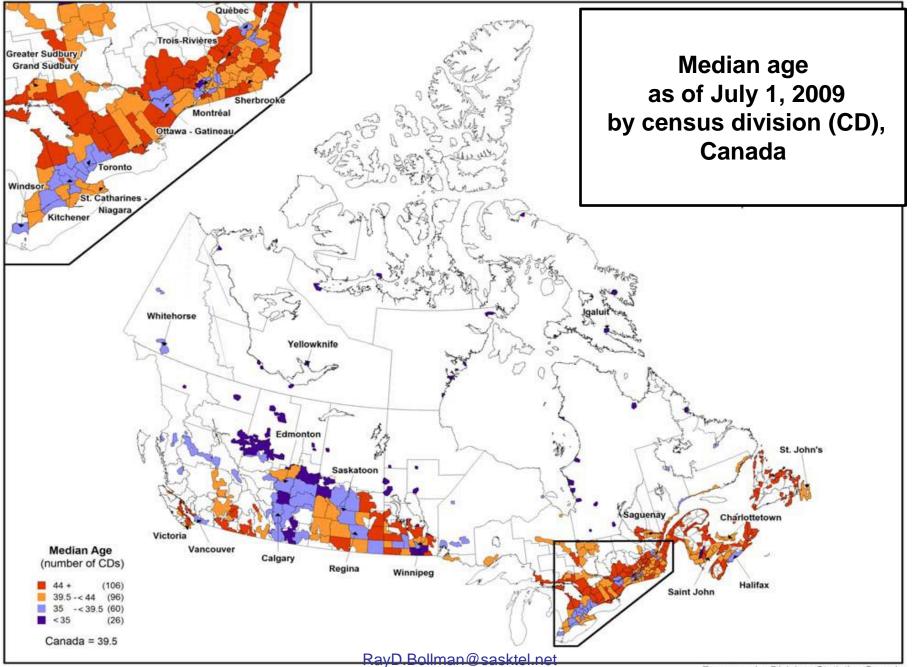

Median age as of July 1 by census division

**Population distribution** as of July 1 by census division

**Population growth rates** between July 1 (previous year) and June 30 (current year) by census division

**Net internal migration rates** between July 1 (previous year) and June 30 (current year) by census division

Net interprovincial migration (i.e. into or out of each CD from / to a different province

Median age as of July 1 by census division