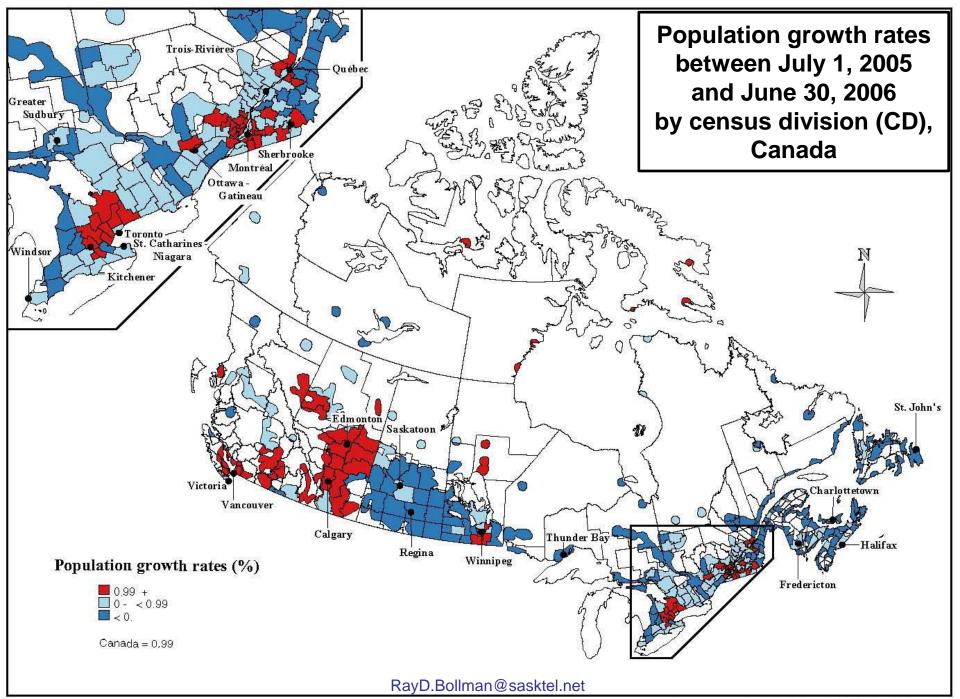

#### **Population distribution** s of July 1 by census division

**Population growth rates** between July 1 (previous year) and June 30 (current year) by census division

**Net internal migration rates** between July 1 (previous year) and June 30 (current year) by census division

Median age as of July 1 by census division

**Population distribution** as of July 1 by census division

**Population growth rates** between July 1 (previous year) and June 30 (current year) by census division

**Population distribution** as of July 1 by census division

**Population growth rates** between July 1 (previous year) and June 30 (current year) by census division

**Net internal migration rates** between July 1 (previous year) and June 30 (current year) by census division

### **Population distribution** as of July 1 by census division

**Population growth rates** between July 1 (previous year) and June 30 (current year) by census division

**Net internal migration rates** between July 1 (previous year) and June 30 (current year) by census division

## **Population distribution** as of July 1 by census division

**Population growth rates** between July 1 (previous year) and June 30 (current year) by census division

➔ Population growth rates by economic region: maps by province