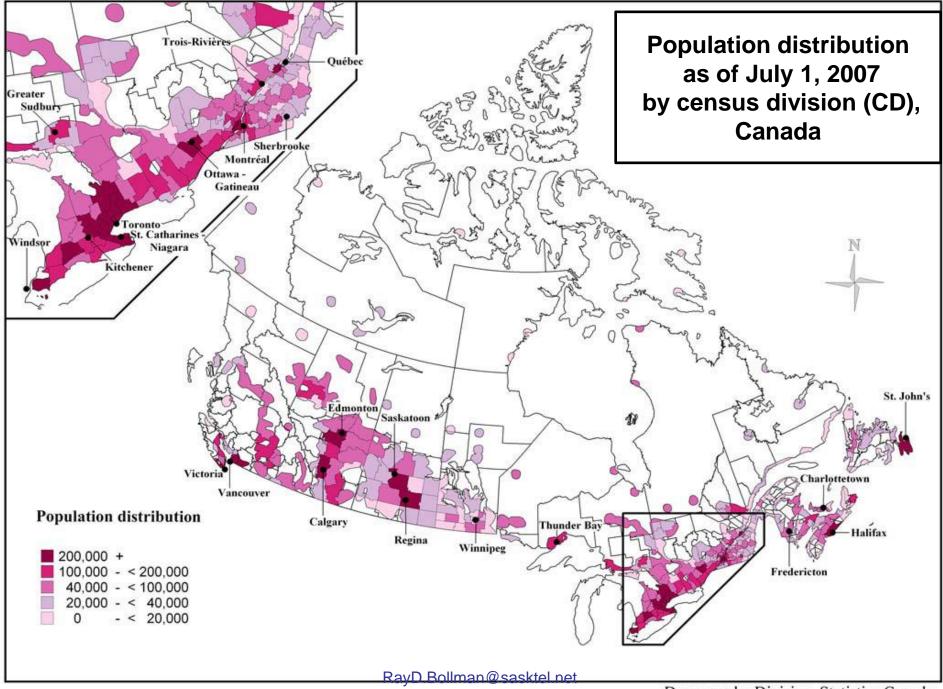

#### **Population distribution** s of July 1 by census division

**Population growth rates** between July 1 (previous year) and June 30 (current year) by census division

**Net internal migration rates** between July 1 (previous year) and June 30 (current year) by census division

Median age as of July 1 by census division

**Population distribution** as of July 1 by census division

**Population growth rates** between July 1 (previous year) and June 30 (current year) by census division

**Population distribution** as of July 1 by census division

**Population growth rates** between July 1 (previous year) and June 30 (current year) by census division

**Net internal migration rates** between July 1 (previous year) and June 30 (current year) by census division

### **Population distribution** as of July 1 by census division

**Population growth rates** between July 1 (previous year) and June 30 (current year) by census division

**Net internal migration rates** between July 1 (previous year) and June 30 (current year) by census division