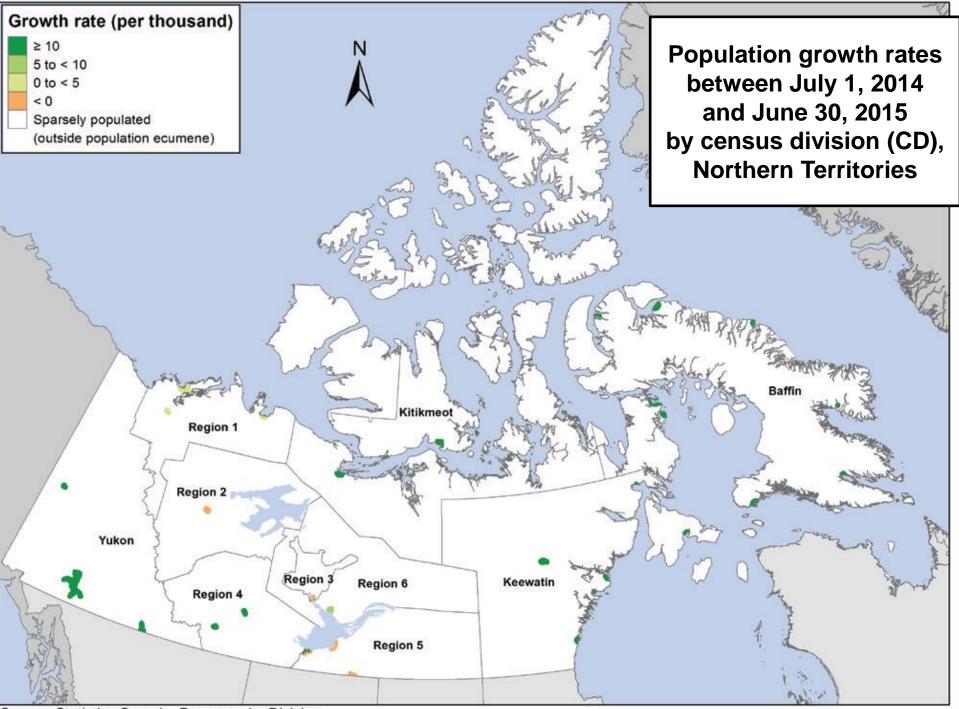

Source: Statistics Canada, Demography Division

NORTHEAST

Source: Statistics Canada, Demography Division

**Population distribution** as of July 1 by census division

**Population growth rates** between July 1 (previous year) and June 30 (current year) by census division