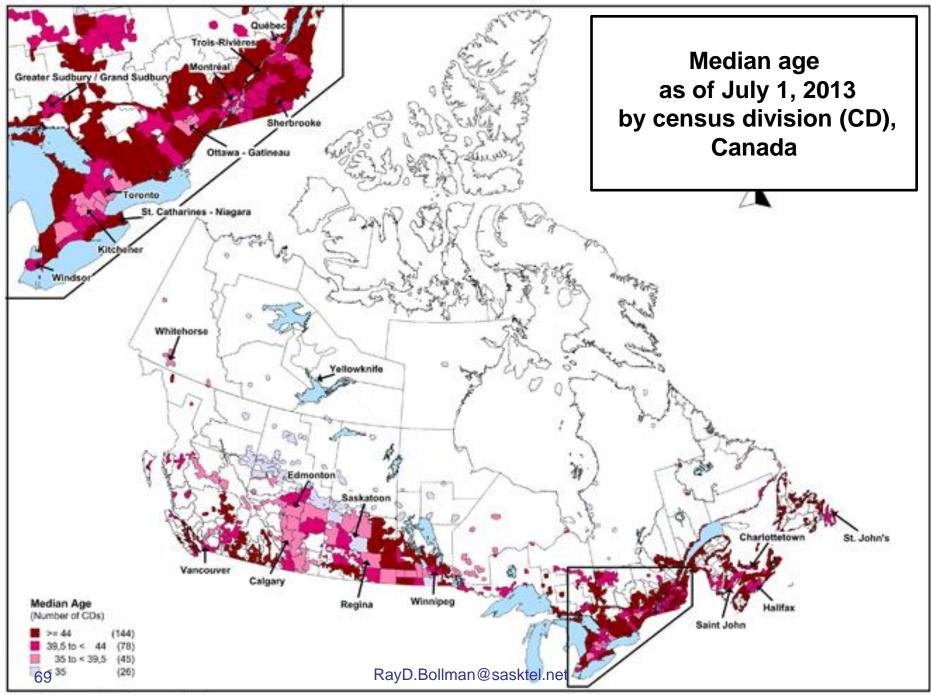

Median age as of July 1 by census division

**Net internal migration rates** between July 1 (previous year) and June 30 (current year) by census division

Median age as of July 1 by census division

Source: Statistics Canada, Demography Division

RayD.Bollman@sasktel.net