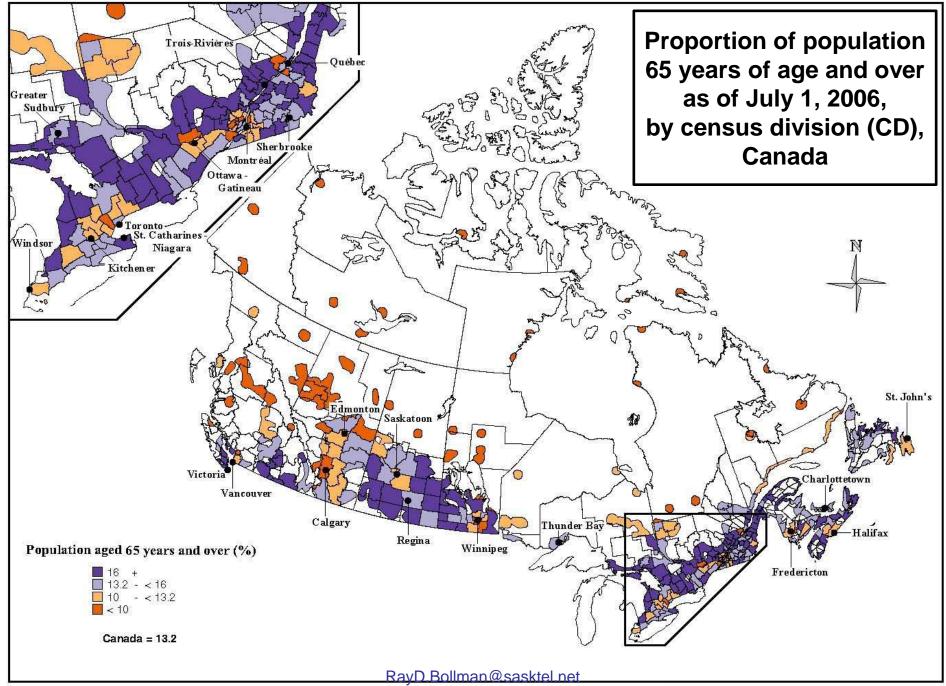

#### **Population distribution** s of July 1 by census division

**Population growth rates** between July 1 (previous year) and June 30 (current year) by census division

**Net internal migration rates** between July 1 (previous year) and June 30 (current year) by census division

**Net internal migration rates** between July 1 (previous year) and June 30 (current year) by census division

Median age as of July 1 by census division

Demography Division, Statistics Canada

Demography Division, Statistics Canada

Demography Division, Statistics Canada

Demography Division, Statistics Canada

Source : Demography Division, Statistics Canada

Source : Demography Division, Statistics Canada

Source: Statistics Canada, Demography Division.