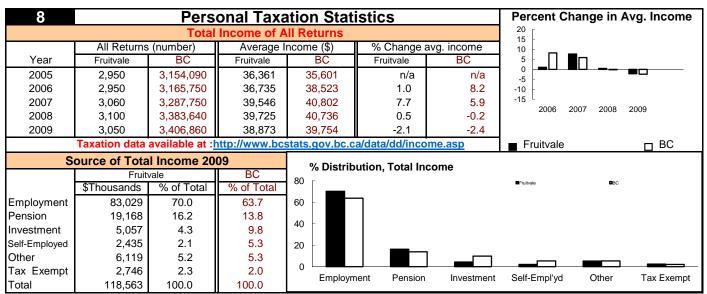

Source: Canada Revenue Agency. Areas are defined by postal codes and may not match municipal boundaries.

Source: BC Stats (using administrative files from the BC Ministry of Housing & Social Development, and Human Resources & Social Development Canada)