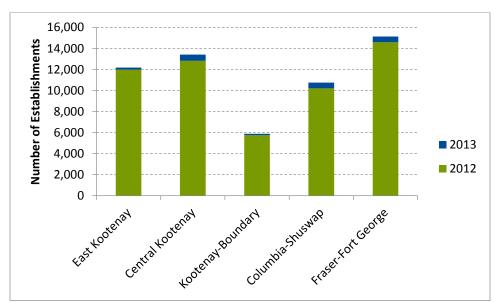

### What are the trends & current conditions?

Figure 1 demonstrates that, from 2012 to 2013, there were increases in the number of businesses in all Basin-Boundary regional districts. All regions grew slower than the provincial average (6%). The Basin-Boundary region has been slow to recover from the 2009 recession.

Figure 1: Total number of business establishments, Basin-Boundary Regional Districts, 2012 & 2013 Source: BC Stats, 2014