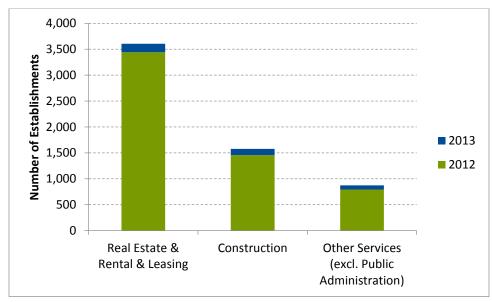

The Kootenays saw higher than average growth in the Management of Companies & Enterprises and Public Administration sectors.

Within the Kootenays, Regional District of Central Kootenay business counts expanded at a greater rate (5%) than those in the Regional District of East Kootenay (2%) or Regional District of Kootenay Boundary (2%). The Central Kootenay expansion was primarily driven by the Construction and Real Estate sectors (see figure 3). Figures 2 and 4 show the largest three changes in establishments for the East Kootenay and Kootenay-Boundary, respectively.

Figure 2: Business counts in top three industries showing increases, Regional District of East Kootenay Source: BC Stats, 2014

Figure 3: Business counts in top three industries showing increases, Regional District of Central Kootenay Source: BC Stats, 2014