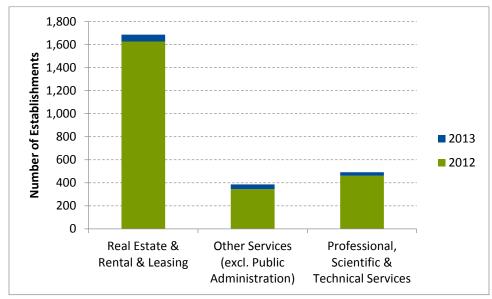

Figure 4: Business counts in top three industries showing increases, Regional District of Kootenay Boundary Source: BC Stats, 2014