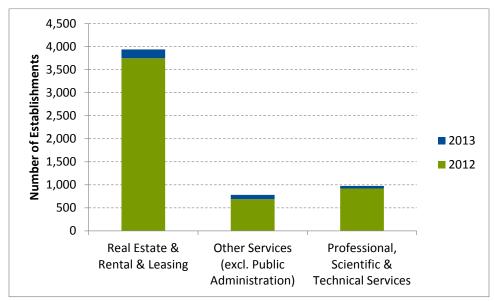

## **Fraser-Fort George**

The Regional District of Fraser-Fort George, containing Valemount, saw positive growth in the number of establishments in all sectors except Management of Companies & Enterprises and Agriculture, Forestry, Fishing & Hunting. Figure 6 shows the sectors with the largest increase in the number of establishments.

Figure 6: Business counts in top three industries showing increases, Regional District of Fraser-Fort George Source: BC Stats, 2014

| References BC Stats (2014). Business Counts and Employment by Industry. Retrieved on August 12, 2014 from: <a href="http://www.bcstats.gov.bc.ca/StatisticsBySubject/BusinessIndustry/BusinessCountsEmploymentByIndustry.aspx">http://www.bcstats.gov.bc.ca/StatisticsBySubject/BusinessIndustry/BusinessCountsEmploymentByIndustry.aspx</a> |
|----------------------------------------------------------------------------------------------------------------------------------------------------------------------------------------------------------------------------------------------------------------------------------------------------------------------------------------------|
|                                                                                                                                                                                                                                                                                                                                              |
|                                                                                                                                                                                                                                                                                                                                              |
|                                                                                                                                                                                                                                                                                                                                              |
|                                                                                                                                                                                                                                                                                                                                              |
|                                                                                                                                                                                                                                                                                                                                              |
|                                                                                                                                                                                                                                                                                                                                              |
|                                                                                                                                                                                                                                                                                                                                              |
|                                                                                                                                                                                                                                                                                                                                              |
|                                                                                                                                                                                                                                                                                                                                              |