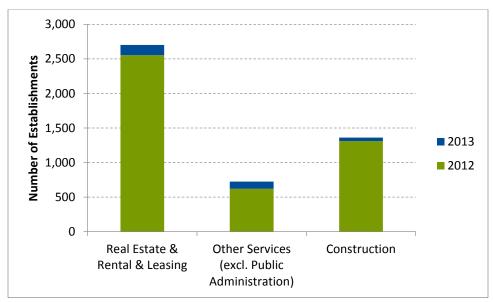

The Kootenays saw higher than average growth in the Management of Companies & Enterprises and Public Administration sectors.

Within the Kootenays, Regional District of Central Kootenay business counts expanded at a greater rate (5%) than those in the Regional District of East Kootenay (2%) or Regional District of Kootenay Boundary (2%). The Central Kootenay expansion was primarily driven by the Construction and Real Estate sectors (see figure 3). Figures 2 and 4 show the largest three changes in establishments for the East Kootenay and Kootenay-Boundary, respectively.

Figure 2: Business counts in top three industries showing increases, Regional District of East Kootenay Source: BC Stats, 2014

Figure 3: Business counts in top three industries showing increases, Regional District of Central Kootenay Source: BC Stats, 2014