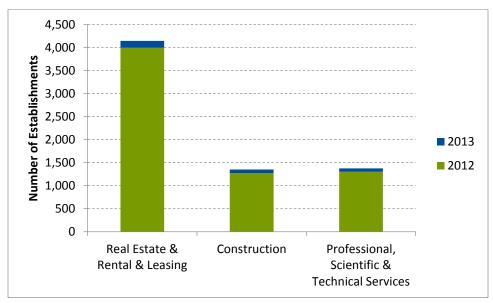

## Columbia-Shuswap

The Columbia Shuswap Regional District, containing Revelstoke and Golden, saw positive growth in the number of businesses in all sectors except Wholesale Trade. Figure 5 shows the sectors that saw the largest increase in establishments.

Figure 5: Business counts in top three industries showing increases, Columbia Shuswap Regional District Source: BC Stats, 2014